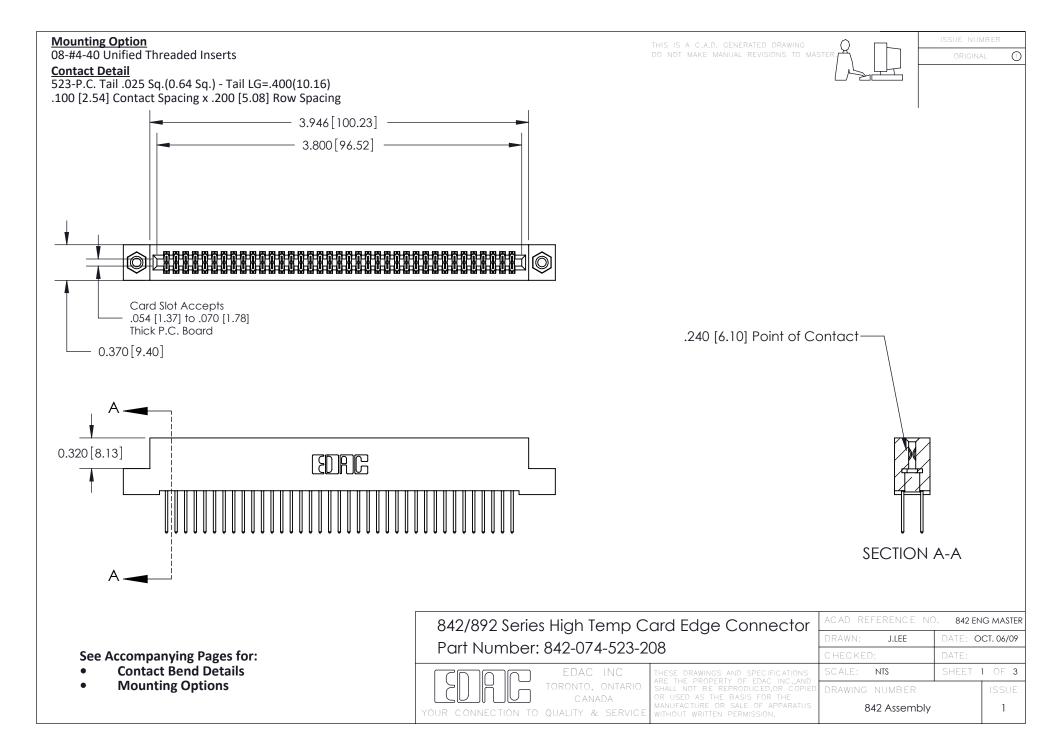

THIS IS A C.A.D. GENERATED DRAWING DO NOT MAKE MANUAL REVISIONS TO MASTER

ORIGINAL (1)



| 842/892 Series High Temp Card Edge Connector<br>Contact Bend Detail |                                                                                                  | ACAD REFERENCE NO. 842 ENG MASTER |             |                  |        |
|---------------------------------------------------------------------|--------------------------------------------------------------------------------------------------|-----------------------------------|-------------|------------------|--------|
|                                                                     |                                                                                                  | DRAWN:                            | J.