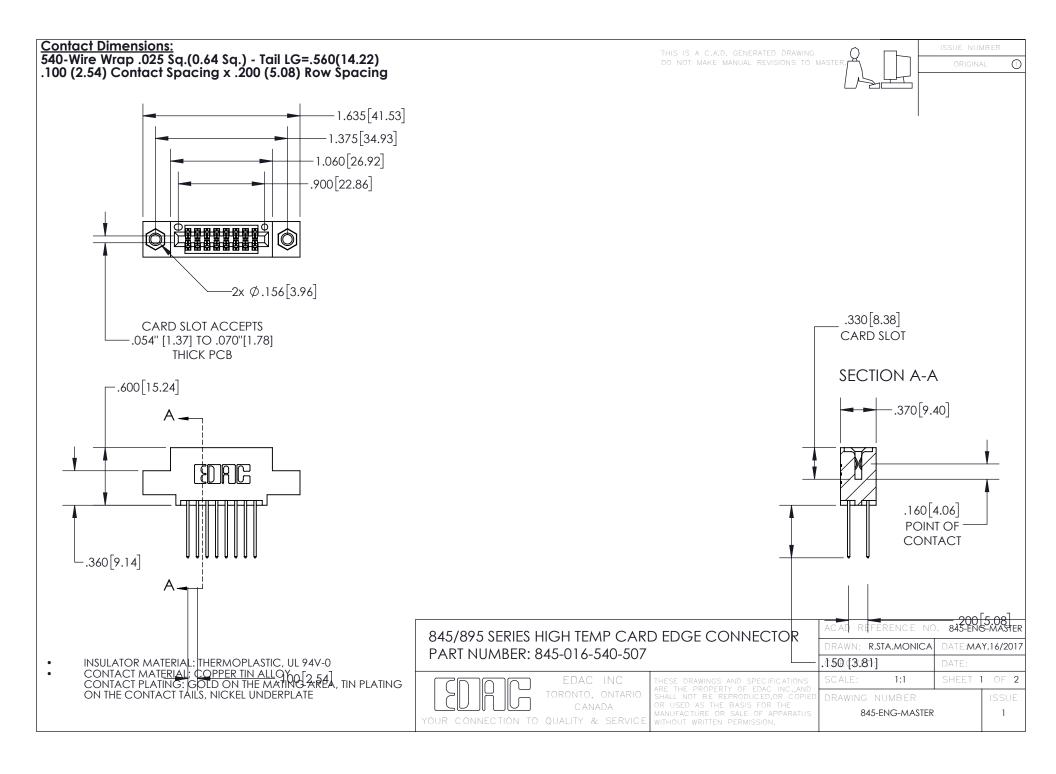

- INSULATOR MATERIAL: THERMOPLASTIC POLYESTER, UL 94V-0 DAP MATERIAL AVAILABLE UPON REQUEST
- CONTACT MATERIAL; COPPER ALLOY

CONTACT PLATING: GOLD ON THE MATING AREA, TIN PLATING ON THE CONTACT TAILS, NICKEL UNDERPLATE

## 845/895 SERIES HIGH TEMP CARD EDGE CONNECTOR CONTACT CODE 555,556,558,559,560 DIMENSIONS

YOUR CONNECTION TO QUALITY & SERVICE

|   | ACAD REFERENCE NO. 845-ENG-MASTER |                          |
|---|-----------------------------------|--------------------------|
|   | DRAWN: R.STA.MONICA               | DATE: <b>MAY.16/2017</b> |
|   | CHECKED:                          | DATE:                    |
|   | SCALE: 1:1                        | SHEET 2 OF 2             |
| D | DRAWING NUMBER                    | ISSUE                    |

845-ENG-MASTER