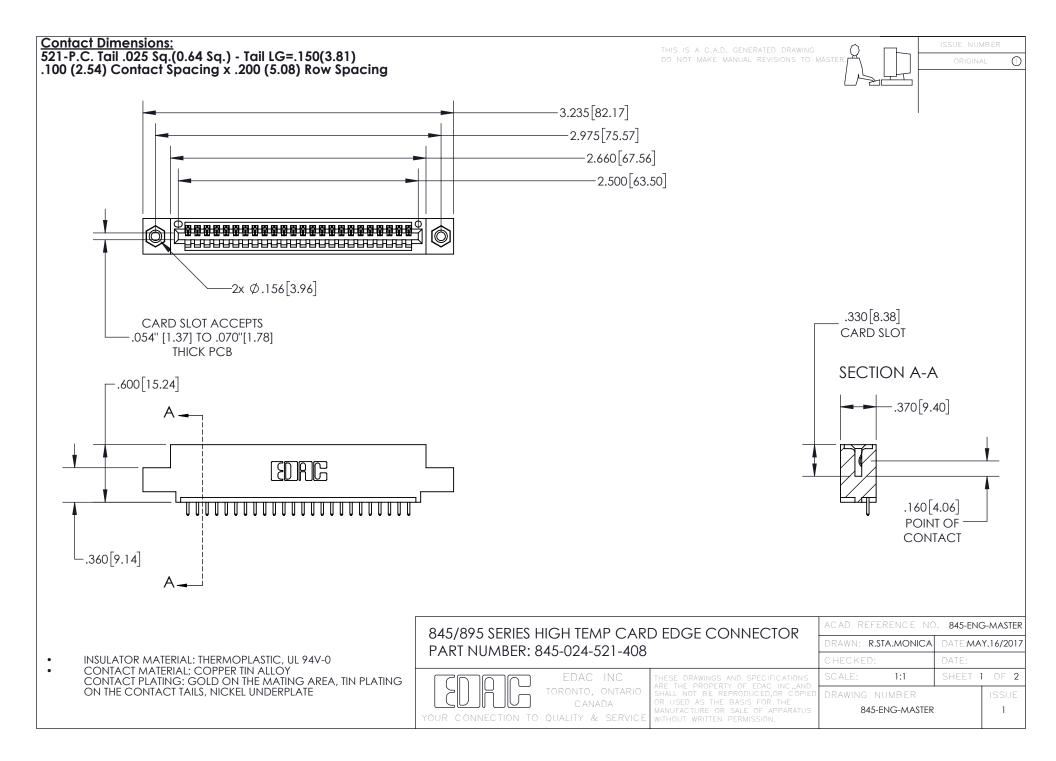

- INSULATOR MATERIAL: THERMOPLASTIC POLYESTER, UL 94V-0 DAP MATERIAL AVAILABLE UPON REQUEST
- CONTACT MATERIAL; COPPER ALLOY

CONTACT PLATING: GOLD ON THE MATING AREA, TIN PLATING ON THE CONTACT TAILS, NICKEL UNDERPLATE

## 845/895 SERIES HIGH TEMP CARD EDGE CONNECTOR CONTACT CODE 555,556,558,559,560 DIMENSIONS

YOUR CONNECTION TO QUALITY & SERVICE

|   | ACAD REFERENCE NO. 845-ENG-MASTER |                  |
|---|-----------------------------------|------------------|
|   | DRAWN: R.STA.MONICA               | DATE:MAY.16/2017 |
|   | CHECKED:                          | DATE:            |
| D | SCALE: 1:1                        | SHEET 2 OF 2     |
|   | DRAWING NUMBER                    | ISSUE            |

845-ENG-MASTER