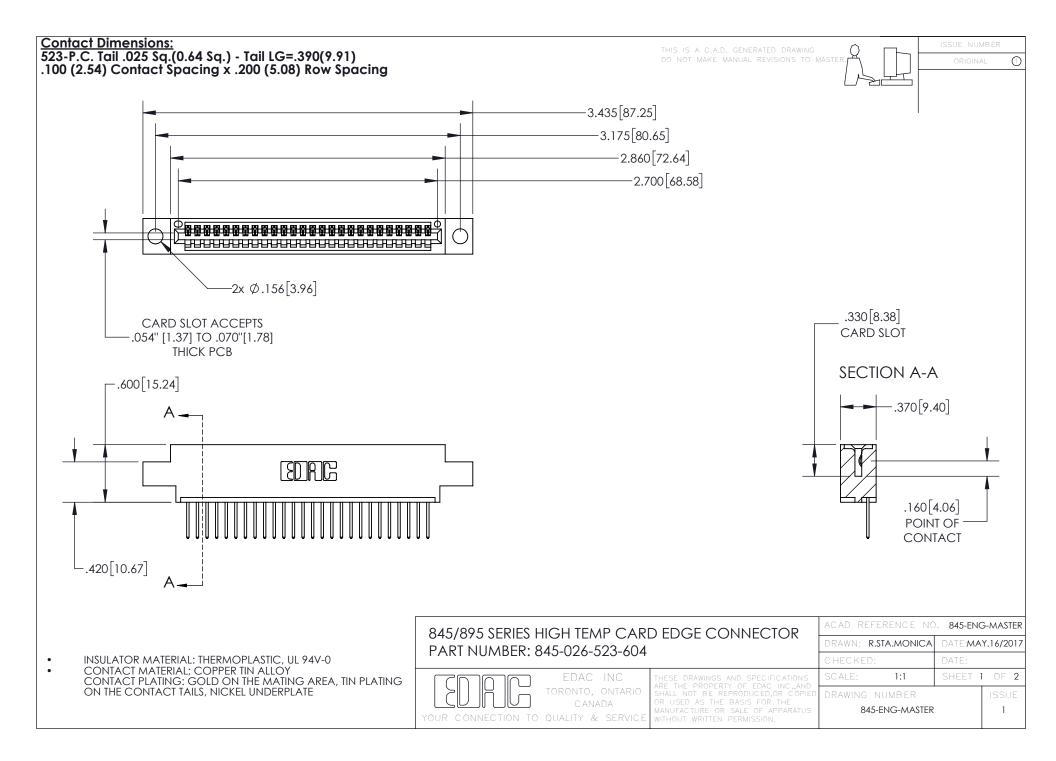

- INSULATOR MATERIAL: THERMOPLASTIC POLYESTER, UL 94V-0 DAP MATERIAL AVAILABLE UPON REQUEST
- CONTACT MATERIAL; COPPER ALLOY

CONTACT PLATING: GOLD ON THE MATING AREA, TIN PLATING ON THE CONTACT TAILS, NICKEL UNDERPLATE