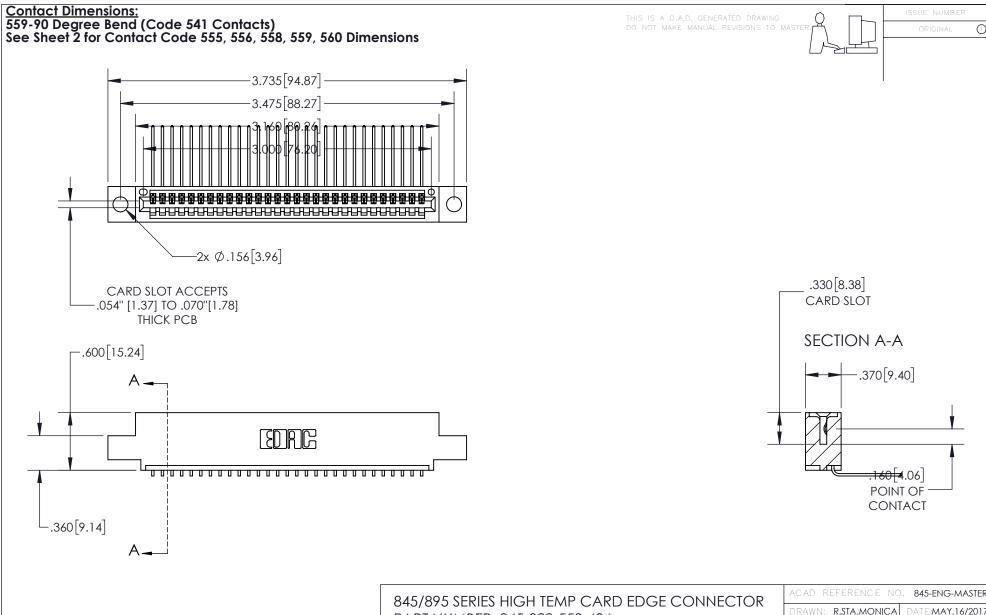

INSULATOR MATERIAL: THERMOPLASTIC, UL 94V-0

CONTACT MATERIAL; COPPER TIN ALLOY CONTACT PLATING: GOLD ON THE MATING AREA, TIN PLATING ON THE CONTACT TAILS, NICKEL UNDERPLATE

PART NUMBER: 845-029-559-404

YOUR CONNECTION TO QUALITY & SERVICE