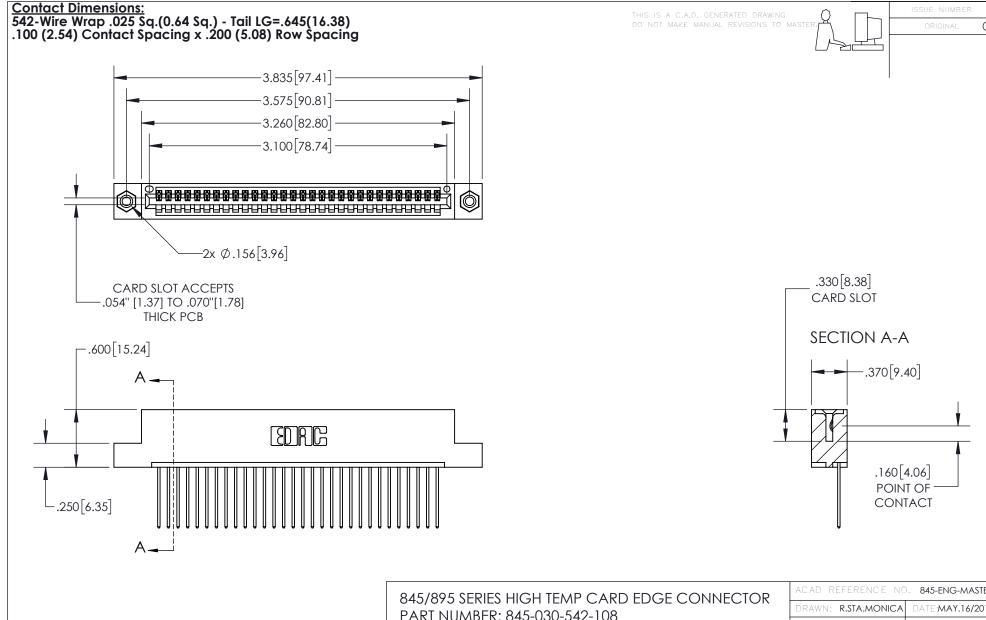

INSULATOR MATERIAL: THERMOPLASTIC, UL 94V-0

CONTACT MATERIAL; COPPER TIN ALLOY
CONTACT PLATING: GOLD ON THE MATING AREA, TIN PLATING
ON THE CONTACT TAILS, NICKEL UNDERPLATE

PART NUMBER: 845-030-542-108

YOUR CONNECTION TO QUALITY & SERVICE