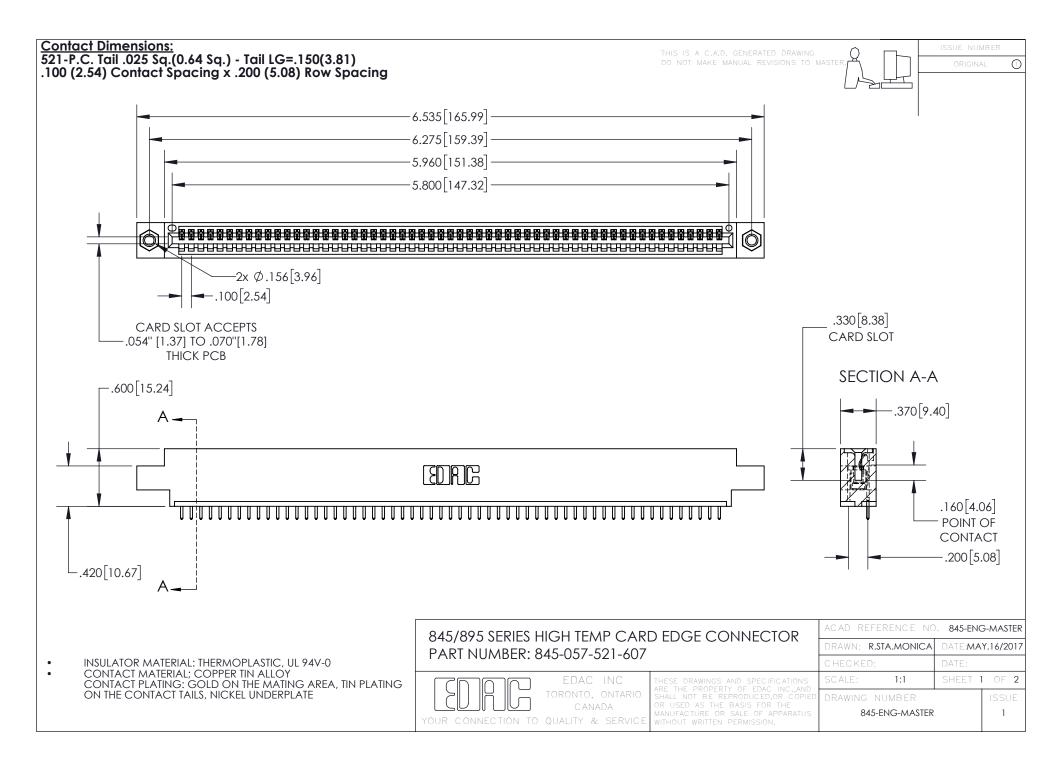

INSULATOR MATERIAL: THERMOPLASTIC POLYESTER, UL 94V-0 DAP MATERIAL AVAILABLE UPON REQUEST

**Contact Code 558** 

CONTACT MATERIAL; COPPER ALLOY CONTACT PLATING: GOLD ON THE MATING AREA, TIN PLATING ON THE CONTACT TAILS, NICKEL UNDERPLATE

## 845/895 SERIES HIGH TEMP CARD EDGE CONNECTOR CONTACT CODE 555,556,558,559,560 DIMENSIONS

YOUR CONNECTION TO QUALITY & SERVICE

Contact Code 559

|   | ACAD REFERENCE NO. 845-ENG-MASTER |                  |  |
|---|-----------------------------------|------------------|--|
|   | DRAWN: R.STA.MONICA               | DATE:MAY.16/2017 |  |
|   | CHECKED:                          | DATE:            |  |
|   | SCALE: 1:1                        | SHEET 2 OF 2     |  |
| D | DRAWING NUMBER                    | ISSUE            |  |

Contact Code 560