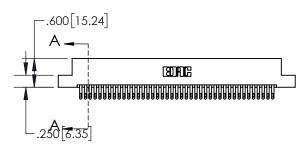

INSULATOR MATERIAL: THERMOPLASTIC, UL 94V-0

THIS IS A C.A.D. GENERATED DRAWING DO NOT MAKE MANUAL REVISIONS TO MASTE

ISSUE NUMBER

ORIGINAL

| .330[8.38]<br>CARD SLOT |                        |  |  |  |  |
|-------------------------|------------------------|--|--|--|--|
| -                       | .370[9.40]             |  |  |  |  |
|                         | SECTION A-A            |  |  |  |  |
|                         | <u> </u>               |  |  |  |  |
|                         | .160[4.06]<br>POINT OF |  |  |  |  |
|                         | CONTACT                |  |  |  |  |
|                         | <b>-</b> .200[5.08]    |  |  |  |  |