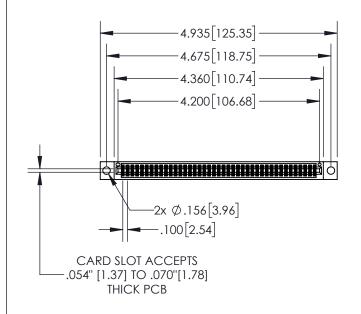

**Contact Dimensions:** 

500-Wire Hole .050x.025(1.27x0.64) - Tail LG=.260(6.60) .100 (2.54) Contact Spacing x .200 (5.08) Row Spacing

- 845/895 SERIES HIGH TEMP CARD EDGE CONNECTOR PART NUMBER: 845-082-500-204
- CONTACT MATERIAL; COPPER TIN ALLOY
  CONTACT PLATING: GOLD ON THE MATING AREA, TIN PLATING
  ON THE CONTACT TAILS, NICKEL UNDERPLATE

INSULATOR MATERIAL: THERMOPLASTIC, UL 94V-0

THIS IS A C.A.D. GENERATED DRAWING DO NOT MAKE MANUAL REVISIONS TO MASTE

ISSUE NUMBER

ORIGINAL

| .330[8.38]<br>CARD SLOT |                        |  |  |  |  |
|-------------------------|------------------------|--|--|--|--|
| -                       | .370[9.40]             |  |  |  |  |
|                         | SECTION A-A            |  |  |  |  |
|                         | <u> </u>               |  |  |  |  |
|                         | .160[4.06]<br>POINT OF |  |  |  |  |
|                         | CONTACT                |  |  |  |  |
|                         | <b>-</b> .200[5.08]    |  |  |  |  |