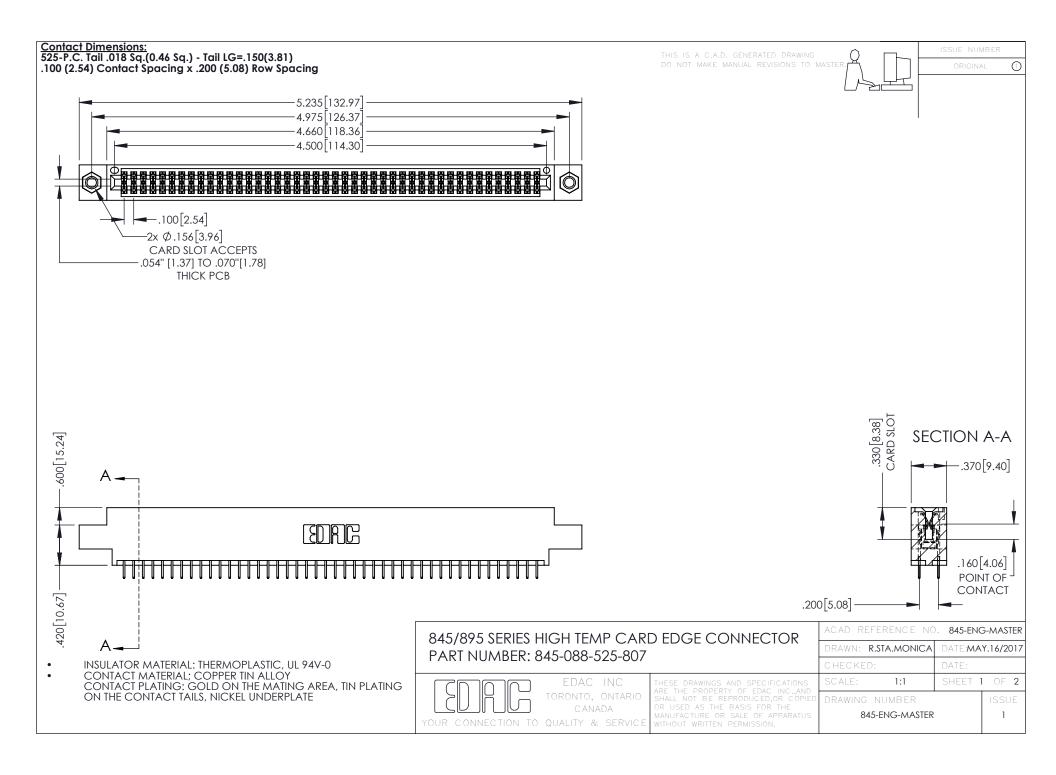

- INSULATOR MATERIAL: THERMOPLASTIC POLYESTER, UL 94V-0 DAP MATERIAL AVAILABLE UPON REQUEST
- CONTACT MATERIAL; COPPER ALLOY

**Contact Code 558** 

CONTACT PLATING: GOLD ON THE MATING AREA, TIN PLATING ON THE CONTACT TAILS, NICKEL UNDERPLATE

## 845/895 SERIES HIGH TEMP CARD EDGE CONNECTOR CONTACT CODE 555,556,558,559,560 DIMENSIONS

YOUR CONNECTION TO QUALITY & SERVICE

Contact Code 559

|   | ACAD REFERENCE NO   | . 845-ENG-MASTER |
|---|---------------------|------------------|
|   | DRAWN: R.STA.MONICA | DATE:MAY.16/2017 |
|   | CHECKED:            | DATE:            |
|   | SCALE: 1:1          | SHEET 2 OF 2     |
| D | DRAWING NUMBER      | ISSUE            |

Contact Code 560

845-ENG-MASTER