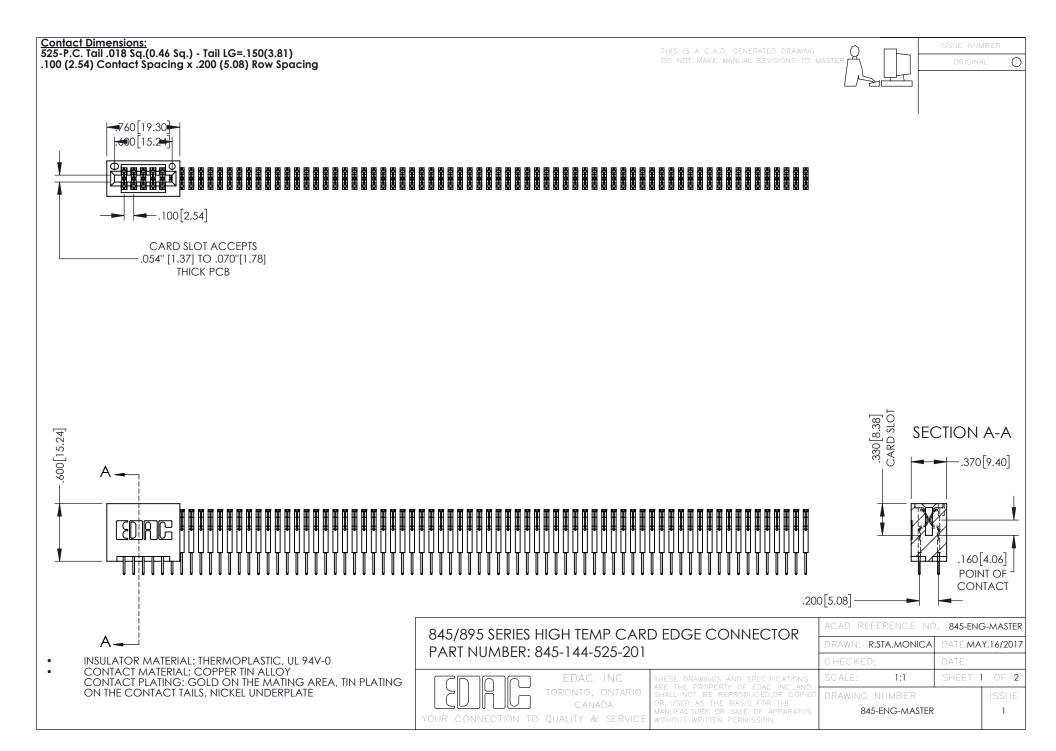

**Contact Code 558** Contact Code 559 Contact Code 560

- INSULATOR MATERIAL: THERMOPLASTIC POLYESTER, UL 94V-0 DAP MATERIAL AVAILABLE UPON REQUEST
- CONTACT MATERIAL; COPPER ALLOY

CONTACT PLATING: GOLD ON THE MATING AREA, TIN PLATING ON THE CONTACT TAILS, NICKEL UNDERPLATE

## 845/895 SERIES HIGH TEMP CARD EDGE CONNECTOR CONTACT CODE 555,556,558,559,560 DIMENSIONS

YOUR CONNECTION TO QUALITY & SERVICE

|   | ACAD REFERENCE NO. 845-ENG-MASTER |                  |
|---|-----------------------------------|------------------|
|   | DRAWN: R.STA.MONICA               | DATE:MAY.16/2017 |
|   | CHECKED:                          | DATE:            |
|   | SCALE: 1:1                        | SHEET 2 OF 2     |
| D | DRAWING NUMBER                    | ISSUE            |

845-ENG-MASTER