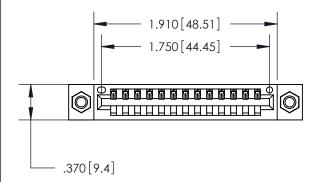

846/896 SERIES HIGH TEMP CARD EDGE CONNECTOR PART NUMBER: 846-013-500-107

**EDAC INC** TORONTO, ONTARIO CANADA

THESE DRAWINGS AND SPECIFICATIONS ARE THE PROPERTY OF EDAC INC.,AND SHALL NOT BE REPRODUCED, OR COPIED OR USED AS THE BASIS FOR THE MANUFACTURE OR SALE OF APPARATUS WITHOUT WRITTEN PERMISSION.

Contact Dimensions: 500-Wire Hole .050x.025 (1.27x0.64) - Tail LG. =.260 (6.60) .125 (3.18) Contact Spacing x .250 (6.35) Row Spacing

THIS IS A C.A.D. GENERATED DRAWING DO NOT MAKE MANUAL REVISIONS TO MASTER.

ISSUE NUMBER

ORIGINAL

999999999999

.600 [15.24]

- INSULATOR MATERIAL: THERMOPLASTIC POLYESTER, UL 94V-0 CONTACT MATERIAL; COPPER, NICKEL, TIN ALLOY CA-725
  - CONTACT PLATING: GOLD ON THE MATING AREA, TIN-LEAD ON THE CONTACT TAILS, NICKEL UNDERPLATE