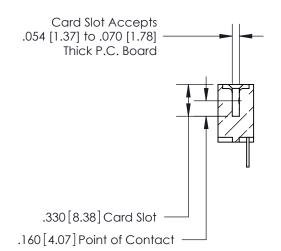

## 846/896 SERIES HIGH TEMP CARD EDGE CONNECTOR CONTACT CODE 555,556,558,559,560 DIMENSIONS

.150 [3.81]

YOUR CONNECTION TO QUALITY & SERVICE

**Contact Code 559** 

**EDAC INC** TORONTO, ONTARIO CANADA

THESE DRAWINGS AND SPECIFICATIONS ARE THE PROPERTY OF EDAC INC.,AND SHALL NOT BE REPRODUCED, OR COPIED OR USED AS THE BASIS FOR THE MANUFACTURE OR SALE OF APPARATUS WITHOUT WRITTEN PERMISSION.

**Contact Code 560** 

INSULATOR MATERIAL: THERMOPLASTIC POLYESTER, UL 94V-0 CONTACT MATERIAL; COPPER, NICKEL, TIN ALLOY CA-725 CONTACT PLATING: GOLD ON THE MATING AREA, TIN-LEAD ON THE CONTACT TAILS, NICKEL UNDERPLATE

**Contact Code 558** 