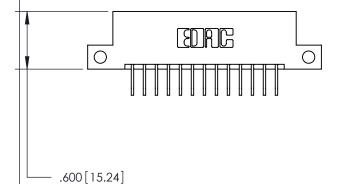

Card Slot Accepts

846/896 SERIES HIGH TEMP CARD EDGE CONNECTOR PART NUMBER: 846-013-558-112

**EDAC INC** TORONTO, ONTARIO CANADA

THESE DRAWINGS AND SPECIFICATIONS ARE THE PROPERTY OF EDAC INC., AND SHALL NOT BE REPRODUCED, OR COPIED OR USED AS THE BASIS FOR THE MANUFACTURE OR SALE OF APPARATUS WITHOUT WRITTEN PERMISSION.