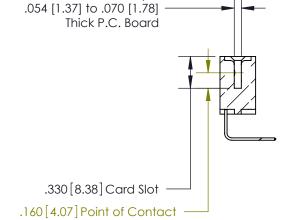

<u>Contact Dimensions:</u>
558-90 Degree Bend (Code 541 Contacts)
See Sheet 2 for Contact Code 555, 556, 558, 559, 560 Dimensions

THIS IS A C.A.D. GENERATED DRAWING DO NOT MAKE MANUAL REVISIONS TO MASTER.

THIS IS A C.A.D. GENERATED DRAWING DO NOT MAKE MANUAL REVISIONS TO MASTER.

ISSUE NUMBER

.165[4.19]

.375 [9.54]

ORIGINAL

1

.060 [1.52] .125(3.18) to .210(5.33) **Outside Tails** .125(3.18) to .210(5.33) **Outside Tails** 