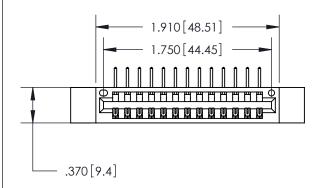

Card Slot Accepts

846/896 SERIES HIGH TEMP CARD EDGE CONNECTOR PART NUMBER: 846-013-558-112

**EDAC INC** TORONTO, ONTARIO CANADA

THESE DRAWINGS AND SPECIFICATIONS ARE THE PROPERTY OF EDAC INC., AND SHALL NOT BE REPRODUCED, OR COPIED OR USED AS THE BASIS FOR THE MANUFACTURE OR SALE OF APPARATUS WITHOUT WRITTEN PERMISSION.