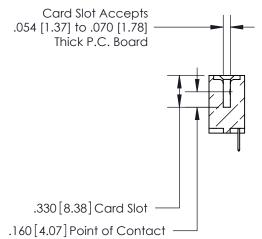

<u>Contact Dimensions:</u> 520-P.C. Tail .030x.018 (0.76x0.46) - Tail LG. = .175 (4.45) .125 (3.18) Contact Spacing x .250 (6.35) Row Spacing 4.035 [102.49] 3.875 [98.43] -.370 [9.4] 

ISSUE NUMBER THIS IS A C.A.D. GENERATED DRAWING DO NOT MAKE MANUAL REVISIONS TO MASTER. ORIGINAL