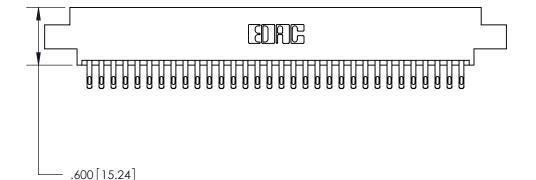

ISSUE NUMBER

ORIGINAL

(1)

Card Slot Accepts .054 [1.37] to .070 [1.78] Thick P.C. Board .330 [8.38] Card Slot .160 [4.07] Point of Contact

ACAD REFERENCE NO

INSULATOR MATERIAL: THERMOPLASTIC POLYESTER, UL 94V-0 CONTACT MATERIAL; COPPER, NICKEL, TIN ALLOY CA-725 CONTACT PLATING: GOLD ON THE MATING AREA, TIN-LEAD