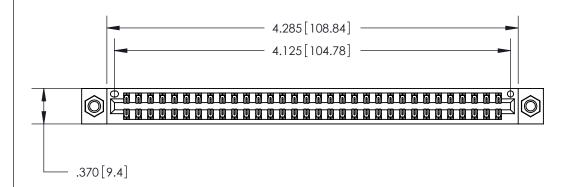

ISSUE NUMBER

ORIGINAL

(1)

Card Slot Accepts .054 [1.37] to .070 [1.78] Thick P.C. Board .330 [8.38] Card Slot .160 [4.07] Point of Contact

ACAD REFERENCE NO

INSULATOR MATERIAL: THERMOPLASTIC POLYESTER, UL 94V-0 CONTACT MATERIAL; COPPER, NICKEL, TIN ALLOY CA-725 CONTACT PLATING: GOLD ON THE MATING AREA, TIN-LEAD

ON THE CONTACT TAILS, NICKEL UNDERPLATE

846/896 SERIES HIGH TEMP CARD EDGE CONNECTOR PART NUMBER: 846-064-555-807

YOUR CONNECTION TO QUALITY & SERVICE

**EDAC INC** TORONTO, ONTARIO CANADA

THESE DRAWINGS AND SPECIFICATIONS ARE THE PROPERTY OF EDAC INC.,AND SHALL NOT BE REPRODUCED, OR COPIED OR USED AS THE BASIS FOR THE MANUFACTURE OR SALE OF APPARATUS WITHOUT WRITTEN PERMISSION.