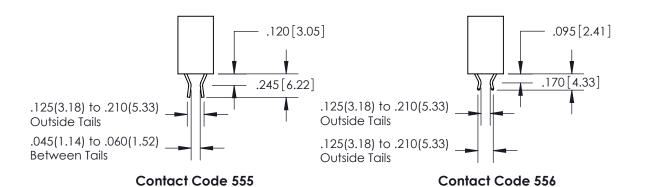

<u>Contact Dimensions:</u> 555-Extender Board Bend (Code 500 Contacts) See Sheet 2 for Contact Code 555, 556, 558, 559, 560 Dimensions

THIS IS A C.A.D. GENERATED DRAWING DO NOT MAKE MANUAL REVISIONS TO MASTER.

846-FNG-MASTER

THIS IS A C.A.D. GENERATED DRAWING DO NOT MAKE MANUAL REVISIONS TO MASTER.

ISSUE NUMBER

.165[4.19]

ORIGINAL

1

.060 [1.52] .150 [3.81] .125(3.18) to .210(5.33)

.375 [9.54] .125(3.18) to .210(5.33)

**Contact Code 558** 

**Contact Code 559** 

**Contact Code 560** 

INSULATOR MATERIAL: THERMOPLASTIC POLYESTER, UL 94V-0 CONTACT MATERIAL; COPPER, NICKEL, TIN ALLOY CA-725 CONTACT PLATING: GOLD ON THE MATING AREA, TIN-LEAD ON THE CONTACT TAILS, NICKEL UNDERPLATE