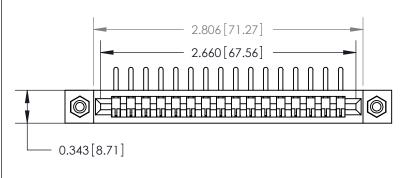

**Mounting Option** 

#4-40 Unified Threaded Inserts

## **Contact Detail**

90 Degree Bend (Code 545 Contacts)

.156 [3.96] Contact Spacing x .200 [5.08] Row Spacing







**SECTION A-A** 

.095 [2.41] Point of Contact (Measured from bottom of Card Slot)



**See Accompanying Page for:** 

**Contact Bend Details** 

807/857 Series High Temp Card Edge Connector Part Number: 857-016-458-108



| ACAD REFERENCE NO. 807 ENG MASTER |                  |
|-----------------------------------|------------------|
| DRAWN: J.LEE                      | DATE: AUG. 11/09 |
| CHECKED:                          | DATE:            |
| SCALE: NTS                        | SHEET 1 OF 2     |
| DRAWING NUMBER                    | ISSUE            |

807 Assembly