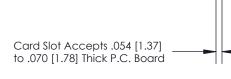

## **Contact Detail**

90 Degree Bend (Code 545 Contacts)

.156 [3.96] Contact Spacing x .200 [5.08] Row Spacing

**SECTION A-A** 

.095 [2.41] Point of Contact (Measured from bottom of Card Slot)

**See Accompanying Page for:** 