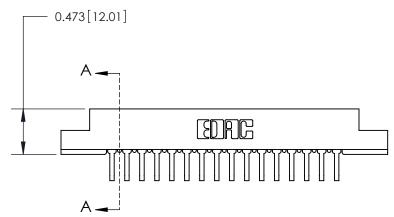

## **Contact Detail**

90 Degree Bend (Code 545 Contacts)

.156 [3.96] Contact Spacing x .200 [5.08] Row Spacing

**SECTION A-A** 

.095 [2.41] Point of Contact (Measured from bottom of Card Slot)

**See Accompanying Page for:** 

807 Assembly