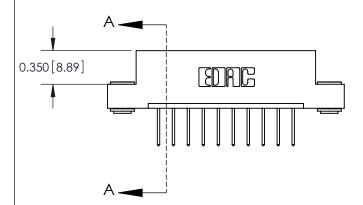

ISSUE NUMBER

ORIGINAL

837/887 Series High Temp Card Edge Connector Part Number: 887-010-523-103

**EDAC INC** TORONTO, ONTARIO CANADA

THESE DRAWINGS AND SPECIFICATIONS ARE THE PROPERTY OF EDAC INC.,AND SHALL NOT BE REPRODUCED, OR COPIED OR USED AS THE BASIS FOR THE MANUFACTURE OR SALE OF APPARATUS WITHOUT WRITTEN PERMISSION.

| ACAD REFERENCE NO. | 837 ENG MASTER   |  |  |
|--------------------|------------------|--|--|
| DRAWN: J.LEE       | DATE: OCT. 06/09 |  |  |
| CHECKED:           | DATE:            |  |  |
| SCALE: NTS         | SHEET 1 OF 2     |  |  |
| DRAWING NUMBER     | ISSUE            |  |  |
| 837 Assembly       | 1                |  |  |