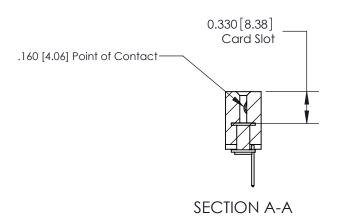

## **Contact Detail**

523-P.C. Tail .025 Sq.(0.64 Sq.) - Tail LG=.390(9.91) .156 [3.96] Contact Spacing x .200 [5.08] Row Spacing

**See Accompanying Pages for: Contact Bend Details** 

THIS IS A C.A.D. GENERATED DRAWING DO NOT MAKE MANUAL REVISIONS TO MASTER.

ISSUE NUMBER

ORIGINAL

1

|  | 837/887 Series High Temp Card Edge Connector<br>Contact Bend Detail   |                                                                                                                                                                                                  | ACAD REFERENCE | NO. 837 EN | 837 ENG MASTER   |  |
|--|-----------------------------------------------------------------------|--------------------------------------------------------------------------------------------------------------------------------------------------------------------------------------------------|----------------|------------|------------------|--|
|  |                                                                       |                                                                                                                                                                                                  | DRAWN: J.LEE   | DATE: OC   | DATE: OCT. 06/09 |  |
|  |                                                                       |                                                                                                                                                                                                  | CHECKED:       | DATE:      | DATE:            |  |
|  | EDAC INC TORONTO, ONTARIO CANADA YOUR CONNECTION TO QUALITY & SERVICE | THESE DRAWINGS AND SPECIFICATIONS ARE THE PROPERTY OF EDAC INC.,AND SHALL NOT BE REPRODUCED, OR COPIED OR USED AS THE BASIS FOR THE MANUFACTURE OR SALE OF APPARATUS WITHOUT WRITTEN PERMISSION. | SCALE: NTS     | SHEET      | 2 <b>OF</b> 2    |  |
|  |                                                                       |                                                                                                                                                                                                  | DRAWING NUMBER |            | ISSUE            |  |
|  |                                                                       |                                                                                                                                                                                                  | 837 Assembly   |            | 1                |  |