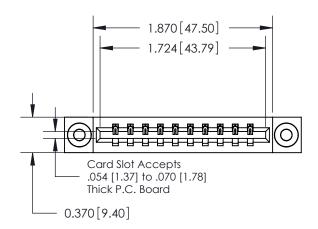

**Mounting Option** 

03-.116 (2.95) I.D. Floating Eyelets

## **Contact Detail**

523-P.C. Tail .025 Sq.(0.64 Sq.) - Tail LG=.390(9.91) .156 [3.96] Contact Spacing x .200 [5.08] Row Spacing

**See Accompanying Pages for: Contact Bend Details** 

THIS IS A C.A.D. GENERATED DRAWING DO NOT MAKE MANUAL REVISIONS TO MASTER.

ISSUE NUMBER

ORIGINAL

837/887 Series High Temp Card Edge Connector Part Number: 887-010-523-103

**EDAC INC** TORONTO, ONTARIO CANADA

THESE DRAWINGS AND SPECIFICATIONS ARE THE PROPERTY OF EDAC INC.,AND SHALL NOT BE REPRODUCED, OR COPIED OR USED AS THE BASIS FOR THE MANUFACTURE OR SALE OF APPARATUS WITHOUT WRITTEN PERMISSION.