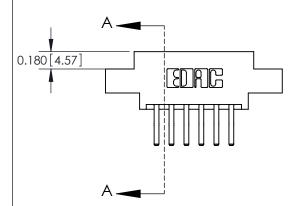

## **Mounting Option**

02-.128 (3.25) Dia. Mounting Holes

## **Contact Detail**

560-Extender Board Bend (Code 523 Contacts)

.156 [3.96] Contact Spacing x .200 [5.08] Row Spacing





**See Accompanying Pages for:** 

**Contact Bend Details** 

THIS IS A C.A.D. GENERATED DRAWING DO NOT MAKE MANUAL REVISIONS TO MASTER.



ISSUE NUMBER

ORIGINAL



837/887 Series High Temp Card Edge Connector Part Number: 887-012-560-802



**EDAC INC** TORONTO, ONTARIO CANADA

THESE DRAWINGS AND SPECIFICATIONS ARE THE PROPERTY OF EDAC INC.,AND SHALL NOT BE REPRODUCED, OR COPIED OR USED AS THE BASIS FOR THE MANUFACTURE OR SALE OF APPARATUS WITHOUT WRITTEN PERMISSION.

| ACAD REFERENCE NO. |       | 837 ENG MASTER   |       |  |
|--------------------|-------|------------------|-------|--|
| DRAWN:             | J.LEE | DATE: OCT. 06/09 |       |  |
| CHECKED:           |       | DATE:            |       |  |
| SCALE: N           | TS    | SHEET            | OF 2  |  |
| DRAWING NU