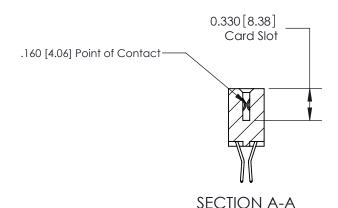

## **Contact Detail**

560-Extender Board Bend (Code 523 Contacts)

.156 [3.96] Contact Spacing x .200 [5.08] Row Spacing

**See Accompanying Pages for:** 

**Contact Bend Details** 

THIS IS A C.A.D. GENERATED DRAWING DO NOT MAKE MANUAL REVISIONS TO MASTER.