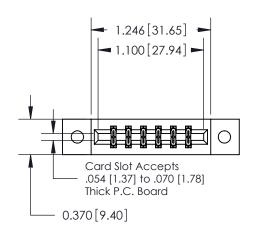

## **Mounting Option**

02-.128 (3.25) Dia. Mounting Holes

## **Contact Detail**

560-Extender Board Bend (Code 523 Contacts)

.156 [3.96] Contact Spacing x .200 [5.08] Row Spacing

**See Accompanying Pages for:** 

**Contact Bend Details** 

THIS IS A C.A.D. GENERATED DRAWING DO NOT MAKE MANUAL REVISIONS TO MASTER.