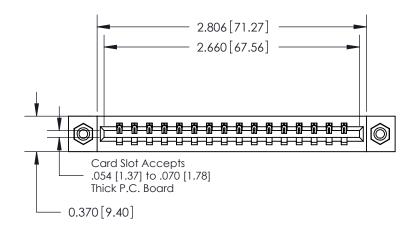

**Mounting Option** 

08-#4-40 Unified Threaded Inserts

ISSUE NUMBER

ORIGINAL

**See Accompanying Pages for: Contact Bend Details** 

837/887 Series High Temp Card Edge Connector Part Number: 887-016-540-108

YOUR CONNECTION TO QUALITY & SERVICE

**EDAC INC** TORONTO, ONTARIO CANADA