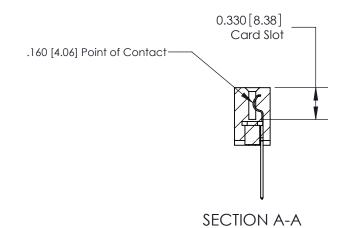

ISSUE NUMBER

ORIGINAL

1

|                     | 837/887 Series High Temp Card Edge Connector |                                   | ACAD REFERENCE | NO. 837 EN       | G MASTER      |
|---------------------|----------------------------------------------|-----------------------------------|----------------|------------------|---------------|
| Contact Bend Detail |                                              | DRAWN: J.LEE                      | DATE: OC       | DATE: OCT. 06/09 |               |
|                     | Confact bend Defail                          |                                   | CHECKED:       | DATE:            |               |
|                     | EDAC INC THESE DRAWINGS AND SPECIFICATION    | THESE DRAWINGS AND SPECIFICATIONS | SCALE: NTS     | SHEET            | 2 <b>OF</b> 2 |
|                     | TORONTO, ONTARIO                             | MANUFACTURE OR SALE OF APPARATUS  | DRAWING NUMBER |                  | ISSUE         |
|                     | YOUR CONNECTION TO QUALITY & SERVICE         |                                   | 837 Assembly   |                  | 1             |