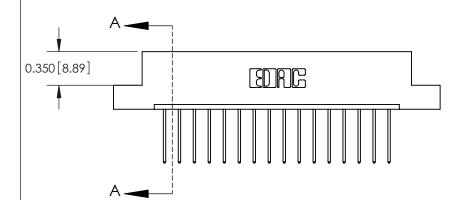

## **Contact Detail**

540-Wire Wrap .025 Sq.(0.64 Sq.) - Tail LG=.560(14.22) .156 [3.96] Contact Spacing x .200 [5.08] Row Spacing

THIS IS A C.A.D. GENERATED DRAWING DO NOT MAKE MANUAL REVISIONS TO MASTER.

ISSUE NUMBER

ORIGINAL

**See Accompanying Pages for: Contact Bend Details** 

837/887 Series High Temp Card Edge Connector Part Number: 887-016-540-108

YOUR CONNECTION TO QUALITY & SERVICE

**EDAC INC** TORONTO, ONTARIO CANADA