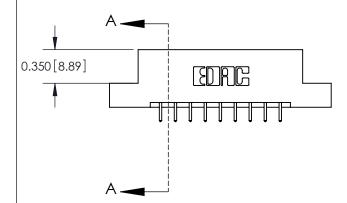

ISSUE NUMBER

ORIGINAL

837/887 Series High Temp Card Edge Connector Part Number: 887-018-521-208

YOUR CONNECTION TO QUALITY & SERVICE

**EDAC INC** TORONTO, ONTARIO CANADA

THESE DRAWINGS AND SPECIFICATIONS ARE THE PROPERTY OF EDAC INC.,AND SHALL NOT BE REPRODUCED, OR COPIED OR USED AS THE BASIS FOR THE MANUFACTURE OR SALE OF APPARATUS WITHOUT WRITTEN PERMISSION.