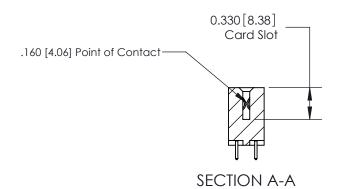

## **Contact Detail**

521-P.C. Tail .025 Sq.(0.64 Sq.) - Tail LG=.150(3.81) .156 [3.96] Contact Spacing x .200 [5.08] Row Spacing

**See Accompanying Pages for: Contact Bend Details** 

THIS IS A C.A.D. GENERATED DRAWING DO NOT MAKE MANUAL REVISIONS TO MASTER.