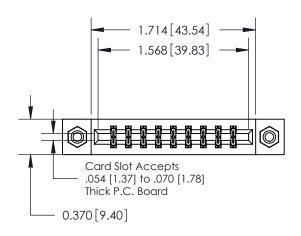

**Mounting Option** 

08-#4-40 Unified Threaded Inserts

## **Contact Detail**

521-P.C. Tail .025 Sq.(0.64 Sq.) - Tail LG=.150(3.81) .156 [3.96] Contact Spacing x .200 [5.08] Row Spacing

**See Accompanying Pages for: Contact Bend Details** 

THIS IS A C.A.D. GENERATED DRAWING DO NOT MAKE MANUAL REVISIONS TO MASTER.