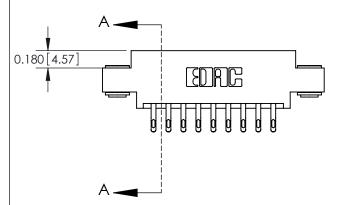

ISSUE NUMBER ORIGINAL

837/887 Series High Temp Card Edge Connector Part Number: 887-018-555-803

YOUR CONNECTION TO QUALITY & SERVICE

**EDAC INC** TORONTO, ONTARIO CANADA

THESE DRAWINGS AND SPECIFICATIONS ARE THE PROPERTY OF EDAC INC.,AND SHALL NOT BE REPRODUCED, OR COPIED OR USED AS THE BASIS FOR THE MANUFACTURE OR SALE OF APPARATUS WITHOUT WRITTEN PERMISSION.

| ACAD REFERENCE NO. | 837 ENG MASTER   |       |  |
|--------------------|------------------|-------|--|
| DRAWN: J.LEE       | DATE: OCT. 06/09 |       |  |
| CHECKED:           | DATE:            |       |  |
| SCALE: NTS         | SHEET            | OF 2  |  |
| DRAWING NUMBER     |                  | ISSUE |  |
| 837 Assembly       |                  | 1     |  |