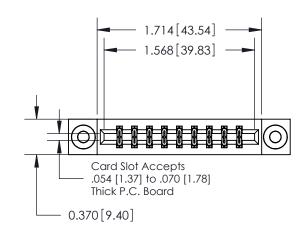

ISSUE NUMBER ORIGINAL

837/887 Series High Temp Card Edge Connector Part Number: 887-018-555-803

YOUR CONNECTION TO QUALITY & SERVICE

**EDAC INC** TORONTO, ONTARIO CANADA

THESE DRAWINGS AND SPECIFICATIONS ARE THE PROPERTY OF EDAC INC.,AND SHALL NOT BE REPRODUCED, OR COPIED OR USED AS THE BASIS FOR THE MANUFACTURE OR SALE OF APPARATUS WITHOUT WRITTEN PERMISSION.

| ACAD REFERENCE NO. | 837 ENG MASTER   |       |  |
|--------------------|------------------|-------|--|
| DRAWN: J.LEE       | DATE: OCT. 06/09 |       |  |
| CHECKED:           | DATE:            |       |  |
| SCALE: NTS         | SHEET            | OF 2  |  |
| DRAWING NUMBER     |                  | ISSUE |  |
| 837 Assembly       |                  | 1     |  |