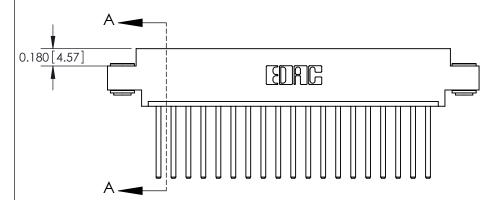

ISSUE NUMBER

ORIGINAL

**See Accompanying Pages for:** 

**Contact Bend Details** 

837/887 Series High Temp Card Edge Connector Part Number: 887-019-544-603

|                    | EDAC INC          |  |  |
|--------------------|-------------------|--|--|
|                    | TORONTO, ONTARIO  |  |  |
|                    | CANADA            |  |  |
| YOUR CONNECTION TO | QUALITY & SERVICE |  |  |