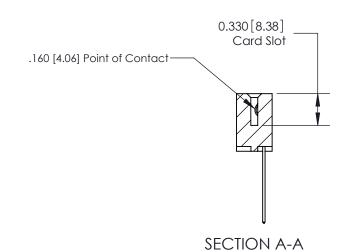

ISSUE NUMBER

ORIGINAL

1

|                     | 837/887 Series High Temp Card Edge Connector                                                                                                                                                                                                                             |                                  | ACAD REFERENCE | NO. 837 EN       | 837 ENG MASTER |  |
|---------------------|--------------------------------------------------------------------------------------------------------------------------------------------------------------------------------------------------------------------------------------------------------------------------|----------------------------------|----------------|------------------|----------------|--|
| Contact Bend Detail |                                                                                                                                                                                                                                                                          | DRAWN: J.LEE                     | DATE: OC       | DATE: OCT. 06/09 |                |  |
|                     | Confact bend Defail                                                                                                                                                                                                                                                      |                                  | CHECKED:       | DATE:            | DATE:          |  |
|                     | EDAC INC TORONTO, ONTARIO CANADA YOUR CONNECTION TO QUALITY & SERVICE  THESE DRAWINGS AND SPECIFICATIONS ARE THE PROPERTY OF EDAC INC., AND SHALL NOT BE REPRODUCED, OR COPIED OR USED AS THE BASIS FOR THE MANUFACTURE OR SALE OF APPARATUS WITHOUT WRITTEN PERMISSION. |                                  | SCALE: NTS     | SHEET            | 2 <b>OF</b> 2  |  |
|                     |                                                                                                                                                                                                                                                                          | DRAWING NUMBER                   |                | ISSUE            |                |  |
|                     |                                                                                                                                                                                                                                                                          | MANUFACTURE OR SALE OF APPARATUS | 837 Assembly   |                  | 1              |  |