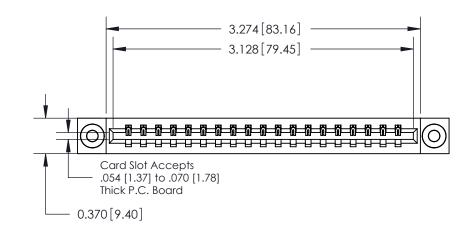

**Mounting Option** 

03-.116 (2.95) I.D. Floating Eyelets

## **Contact Detail**

544-Wire Wrap .050x.025(1.27x0.64) - Tail LG=.750(19.05)

.156 [3.96] Contact Spacing x .200 [5.08] Row Spacing

THIS IS A C.A.D. GENERATED DRAWING DO NOT MAKE MANUAL REVISIONS TO MASTER.