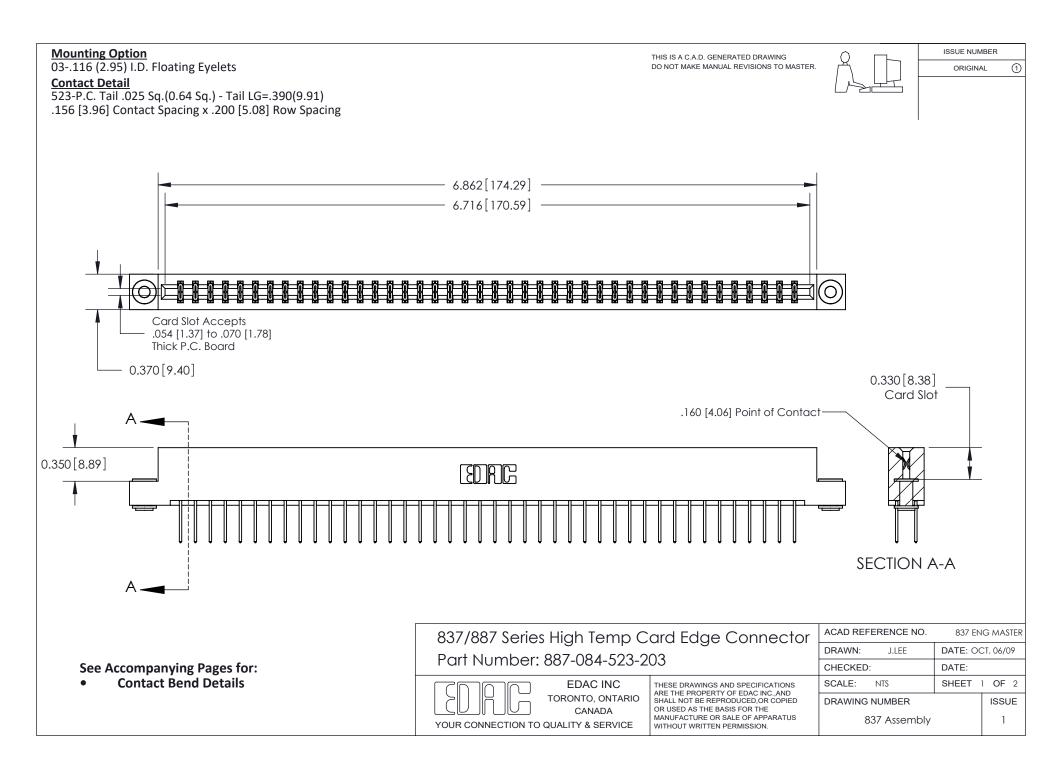

ISSUE NUMBER

ORIGINAL

1

|  | 837/887 Series High Temp Card Edge Connector<br>Contact Bend Detail   |                                                                                                                                                                                                  | ACAD REFERENCE | NO. 837 EN | 837 ENG MASTER   |  |
|--|-----------------------------------------------------------------------|--------------------------------------------------------------------------------------------------------------------------------------------------------------------------------------------------|----------------|------------|------------------|--|
|  |                                                                       |                                                                                                                                                                                                  | DRAWN: J.LEE   | DATE: OC   | DATE: OCT. 06/09 |  |
|  |                                                                       |                                                                                                                                                                                                  | CHECKED:       | DATE:      | DATE:            |  |
|  | EDAC INC TORONTO, ONTARIO CANADA YOUR CONNECTION TO QUALITY & SERVICE | THESE DRAWINGS AND SPECIFICATIONS ARE THE PROPERTY OF EDAC INC.,AND SHALL NOT BE REPRODUCED, OR COPIED OR USED AS THE BASIS FOR THE MANUFACTURE OR SALE OF APPARATUS WITHOUT WRITTEN PERMISSION. | SCALE: NTS     | SHEET      | 2 <b>OF</b> 2    |  |
|  |                                                                       |                                                                                                                                                                                                  | DRAWING NUMBER |            | ISSUE            |  |
|  |                                                                       |                                                                                                                                                                                                  | 837 Assembly   |            | 1                |  |