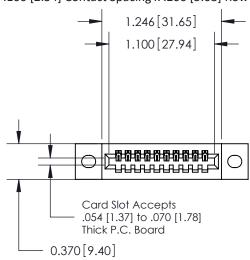

.240 [6.10] Point of Contact-

842/892 Series High Temp Card Edge Connector Part Number: 892-010-544-102

YOUR CONNECTION TO QUALITY & SERVICE

842 ENG MASTER J.LEE DATE: OCT. 06/09 SHEET 1 OF 3

SECTION A-A

842 Assembly