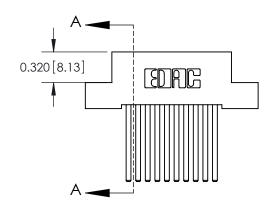

## **Contact Detail**

544-Wire Wrap .050x.025(1.27x0.64) - Tail LG=.760(19.30) .100 [2.54] Contact Spacing x .200 [5.08] Row Spacing

**See Accompanying Pages for:** 

- **Contact Bend Details**
- **Mounting Options**