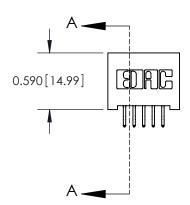

## **Mounting Option**

01-No Mounting Lugs

## **Contact Detail**

556-Extender Board Bend (Code 520 Contacts)

.100 [2.54] Contact Spacing x .200 [5.08] Row Spacing





**See Accompanying Pages for:** 

- **Contact Bend Details**
- **Mounting Options**



.240 [6.10] Point of Contact-



842/892 Series High Temp Card Edge Connector Part Number: 892-010-556-201

YOUR CONNECTION TO QUALITY & SERVICE

842 ENG MASTER J.LEE DATE: OCT. 06/09 SHEET 1 OF 3 NTS

842 Assembly

THIS IS A C.A.D. GENERATED DRAWING DO NOT MAKE MANUAL REVISIONS TO MASTER

ORIGINAL (1)



| 842/892 Series High Temp Card Edge Connector<br>Contact Bend Detail |                                                                                                 | ACAD REFERENCE NO. 842 ENG MASTER |             |                  |        |
|---------------------------------------------------------------------|-------------------------------------------------------------------------------------