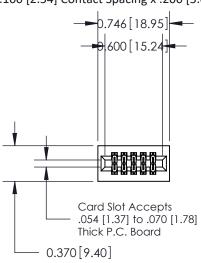

## **Contact Detail**

556-Extender Board Bend (Code 520 Contacts)

.100 [2.54] Contact Spacing x .200 [5.08] Row Spacing

**See Accompanying Pages for:** 

- **Contact Bend Details**
- **Mounting Options**

.240 [6.10] Point of Contact-