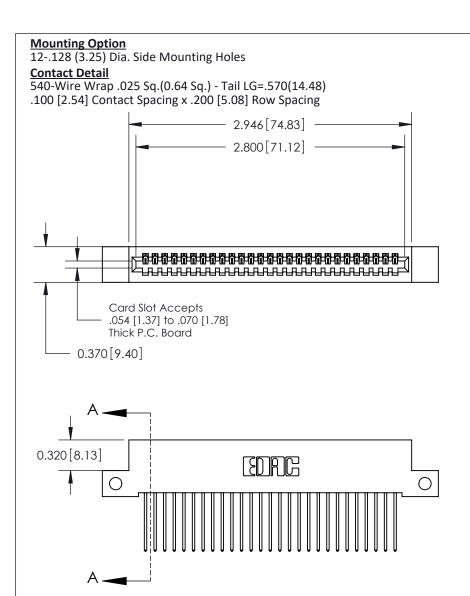

842/892 Series High Temp Card Edge Connector Part Number: 892-027-540-112

CANADA

THIS IS A C.A.D. GENERATED DRAWING
DO NOT MAKE MANUAL REVISIONS TO MASTER

ISSUE NUMBER

ORIGINAL

1

| 842/892 Series High Temp Card Edge Co<br>Mounting Options  | DRAWN: J.LEE DATE: OCT. 06/09  CHECKED: DATE: |
|------------------------------------------------------------|-----------------------------------------------|
| EDAC INC THESE DRAWINGS AND S ARE THE PROPERTY OF          |                                               |
|                                                            | DUCED,OR COPIED DRAWING NUMBER ISSUE          |
| YOUR CONNECTION TO QUALITY & SERVICE WITHOUT WRITTEN PERMI |                                               |