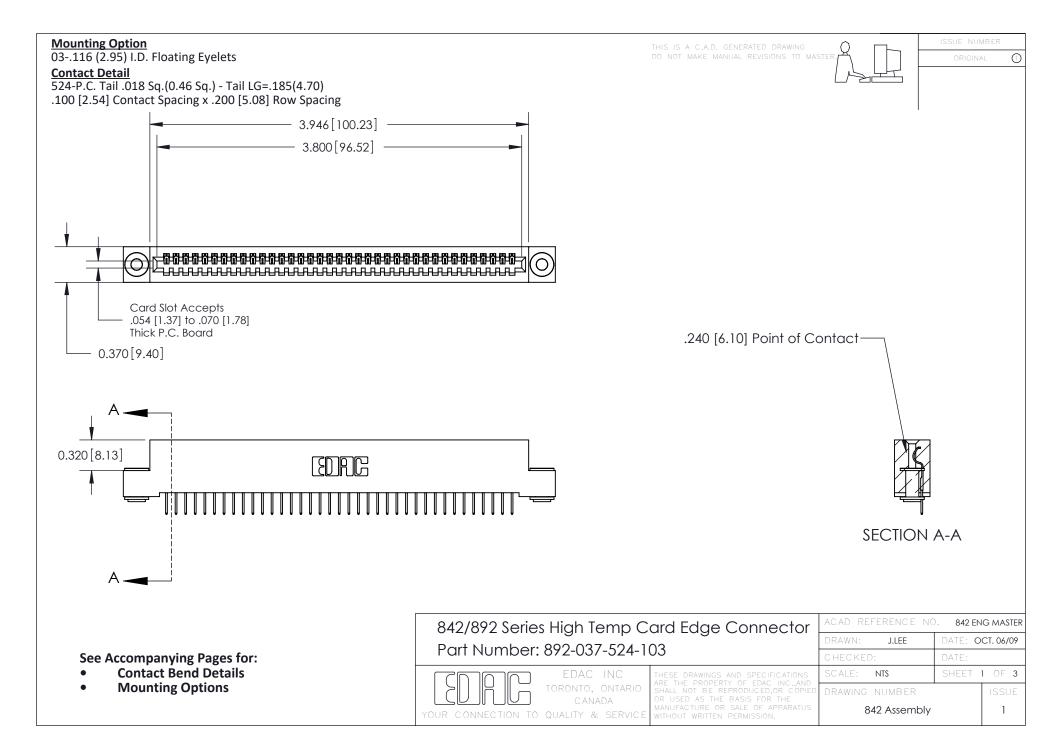

THIS IS A C.A.D. GENERATED DRAWING DO NOT MAKE MANUAL REVISIONS TO MASTER

ORIGINAL (1)



| 842/892 Series High Temp Card Edge Connector<br>Contact Bend Detail |                                                                                                 | ACAD REFERENCE NO. 842 ENG MASTER |             |                  |        |
|---------------------------------------------------------------------|-------------------------------------------------------------------------------------------------|-----------------------------------|-------------|------------------|--------|
|                                                                     |                                                                                                 | DRAWN:                            | J.LEE