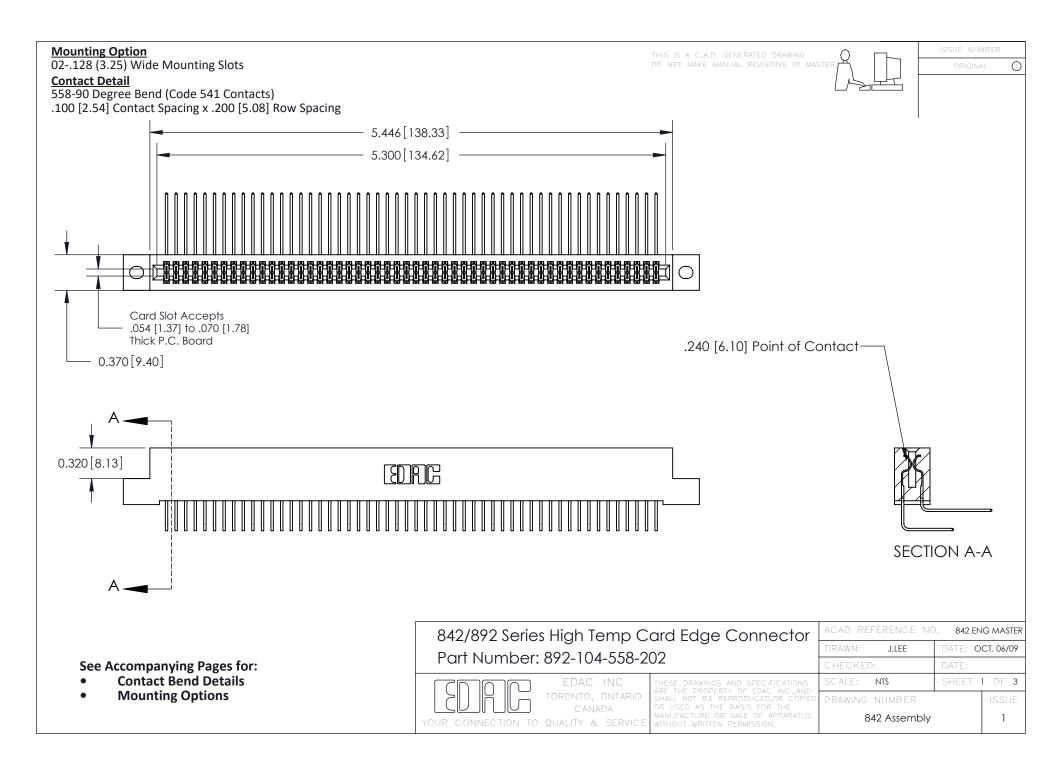

THIS IS A C.A.D. GENERATED DRAWING DO NOT MAKE MANUAL REVISIONS TO MASTER

ORIGINAL (1)



| 842/892 Series High Temp Card Edge Connector<br>Contact Bend Detail |                                                                                                 | ACAD REFERENCE NO. 842 ENG MASTER |             |                  |        |
|---------------------------------------------------------------------|-------------------------------------------------------------------------------------------------|-----------------------------------|-------------|------------------|--------|
|                                                                     |                                                                                                 | DRAWN:                            | J.LEE