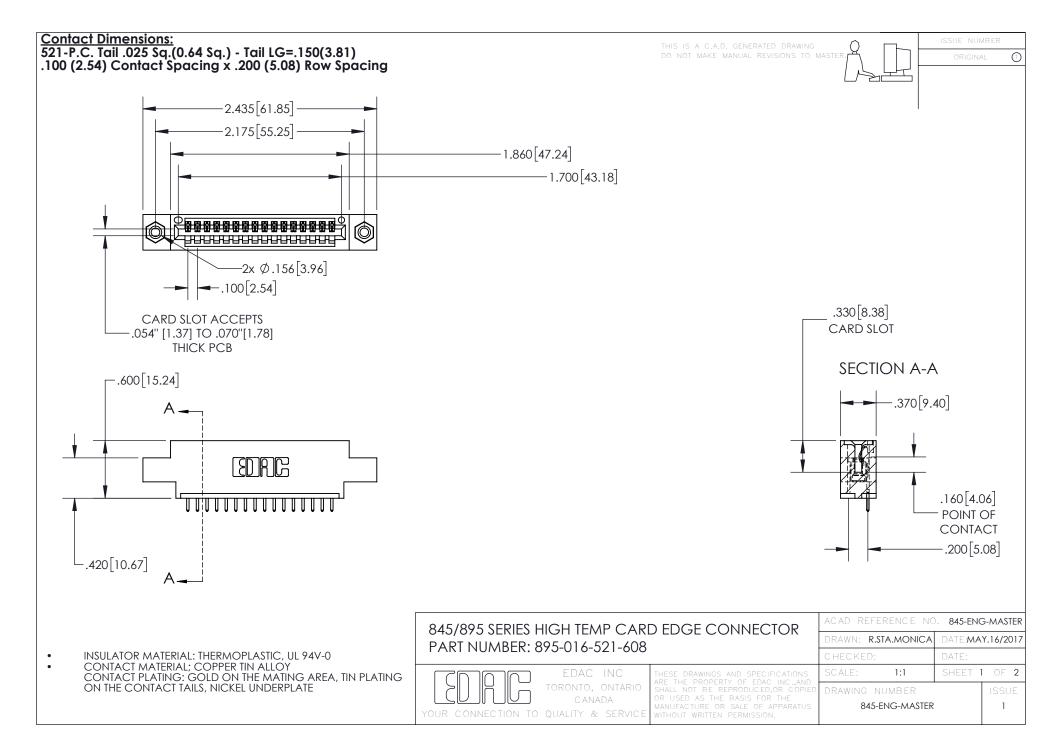

INSULATOR MATERIAL: THERMOPLASTIC POLYESTER, UL 94V-0 DAP MATERIAL AVAILABLE UPON REQUEST

**Contact Code 558** 

CONTACT MATERIAL; COPPER ALLOY CONTACT PLATING: GOLD ON THE MATING AREA, TIN PLATING ON THE CONTACT TAILS, NICKEL UNDERPLATE

## 845/895 SERIES HIGH TEMP CARD EDGE CONNECTOR CONTACT CODE 555,556,558,559,560 DIMENSIONS

YOUR CONNECTION TO QUALITY & SERVICE

Contact Code 559

|   | ACAD REFERENCE NO. 845-ENG-MASTER |                  |  |
|---|-----------------------------------|------------------|--|
|   | DRAWN: R.STA.MONICA               | DATE:MAY.16/2017 |  |
|   | CHECKED:                          | DATE:            |  |
|   | SCALE: 1:1                        | SHEET 2 OF 2     |  |
| D | DRAWING NUMBER                    | ISSUE            |  |

Contact Code 560

845-ENG-MASTER