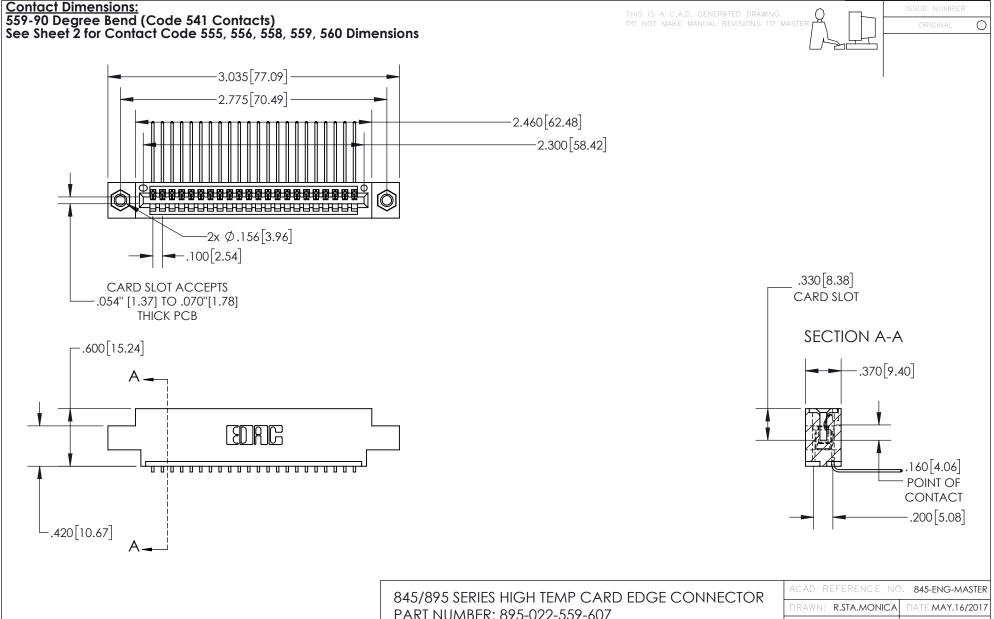

INSULATOR MATERIAL: THERMOPLASTIC, UL 94V-0

CONTACT MATERIAL; COPPER TIN ALLOY CONTACT PLATING: GOLD ON THE MATING AREA, TIN PLATING ON THE CONTACT TAILS, NICKEL UNDERPLATE

PART NUMBER: 895-022-559-607

YOUR CONNECTION TO QUALITY & SERVICE