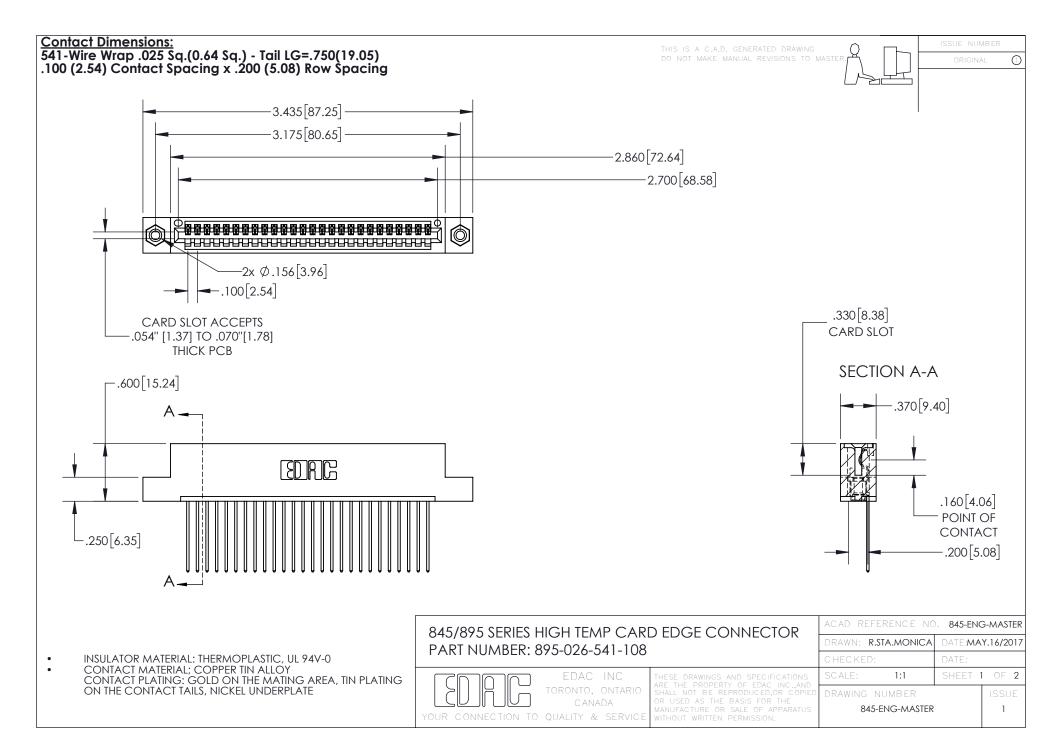

INSULATOR MATERIAL: THERMOPLASTIC POLYESTER, UL 94V-0 DAP MATERIAL AVAILABLE UPON REQUEST

**Contact Code 558** 

CONTACT MATERIAL; COPPER ALLOY CONTACT PLATING: GOLD ON THE MATING AREA, TIN PLATING ON THE CONTACT TAILS, NICKEL UNDERPLATE

## 845/895 SERIES HIGH TEMP CARD EDGE CONNECTOR CONTACT CODE 555,556,558,559,560 DIMENSIONS

YOUR CONNECTION TO QUALITY & SERVICE

Contact Code 559

|   | ACAD REFERENCE NO. 845-ENG-MASTER |                  |  |
|---|-----------------------------------|------------------|--|
|   | DRAWN: R.STA.MONICA               | DATE:MAY.16/2017 |  |
|   | CHECKED:                          | DATE:            |  |
|   | SCALE: 1:1                        | SHEET 2 OF 2     |  |
| D | DRAWING NUMBER                    | ISSUE            |  |

Contact Code 560

845-ENG-MASTER