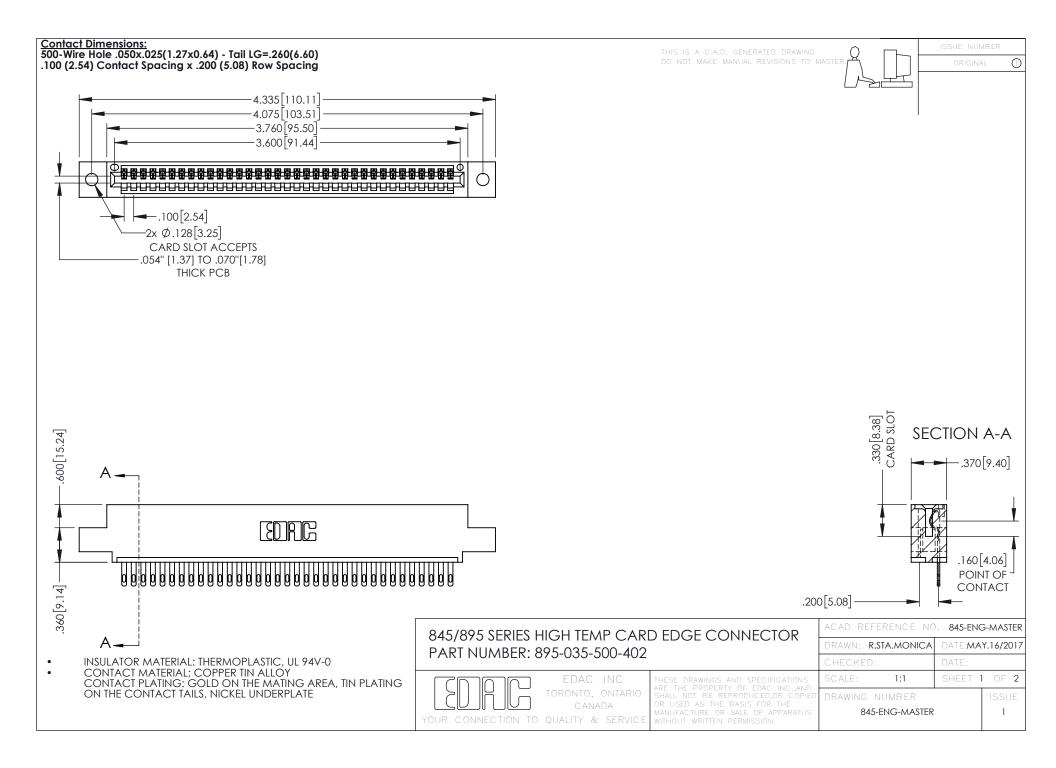

**Contact Code 558** Contact Code 559 Contact Code 560

- INSULATOR MATERIAL: THERMOPLASTIC POLYESTER, UL 94V-0 DAP MATERIAL AVAILABLE UPON REQUEST
- CONTACT MATERIAL; COPPER ALLOY

CONTACT PLATING: GOLD ON THE MATING AREA, TIN PLATING ON THE CONTACT TAILS, NICKEL UNDERPLATE

## 845/895 SERIES HIGH TEMP CARD EDGE CONNECTOR CONTACT CODE 555,556,558,559,560 DIMENSIONS

YOUR CONNECTION TO QUALITY & SERVICE

|   | ACAD REFERENCE NO. 845-ENG-MASTER |                  |
|---|-----------------------------------|------------------|
|   | DRAWN: R.STA.MONICA               | DATE:MAY.16/2017 |
|   | CHECKED:                          | DATE:            |
|   | SCALE: 1:1                        | SHEET 2 OF 2     |
| D | DRAWING NUMBER                    | ISSUE            |

845-ENG-MASTER