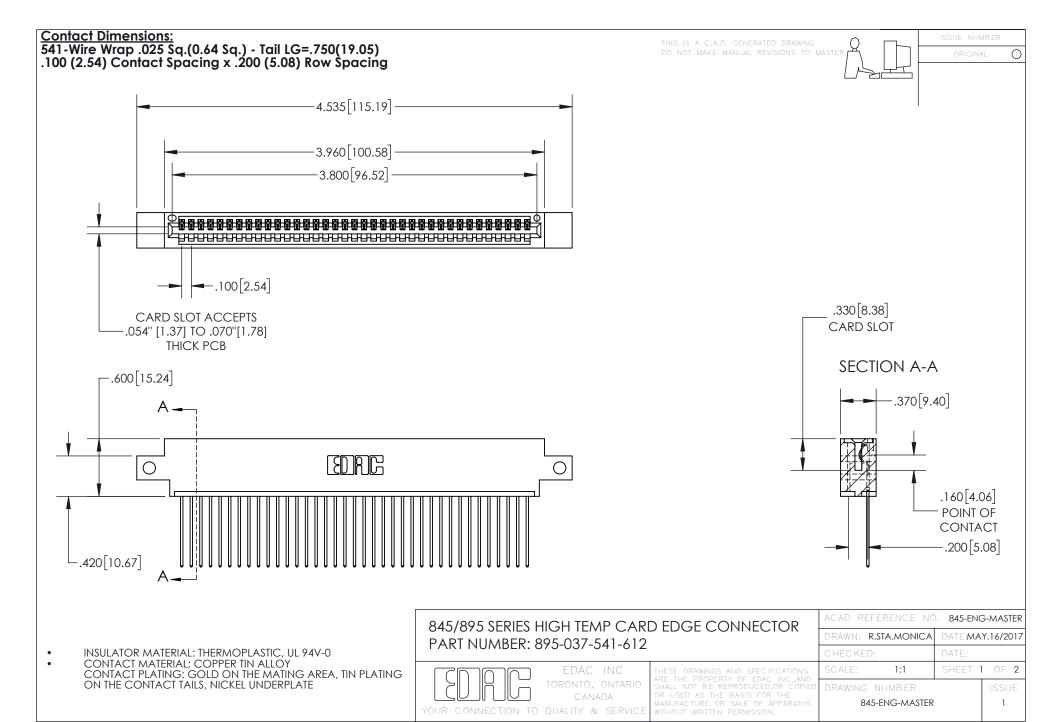

## 845/895 SERIES HIGH TEMP CARD EDGE CONNECTOR CONTACT CODE 555,556,558,559,560 DIMENSIONS

YOUR CONNECTION TO QUALITY & SERVICE

Contact Code 559

|   | ACAD REFERENCE NO. 845-ENG-MASTER |                  |  |
|---|-----------------------------------|------------------|--|
|   | DRAWN: R.STA.MONICA               | DATE:MAY.16/2017 |  |
|   | CHECKED:                          | DATE:            |  |
|   | SCALE: 1:1                        | SHEET 2 OF 2     |  |
| D | DRAWING NUMBER                    | ISSUE            |  |