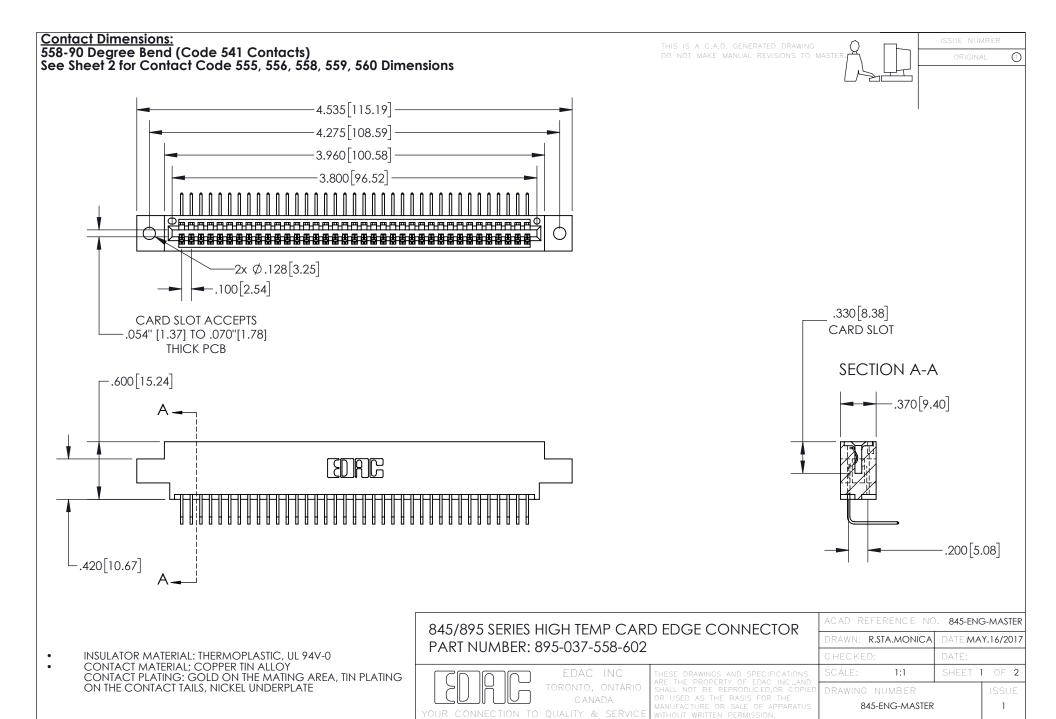

INSULATOR MATERIAL: THERMOPLASTIC POLYESTER, UL 94V-0 DAP MATERIAL AVAILABLE UPON REQUEST

**Contact Code 558** 

CONTACT MATERIAL; COPPER ALLOY CONTACT PLATING: GOLD ON THE MATING AREA, TIN PLATING ON THE CONTACT TAILS, NICKEL UNDERPLATE