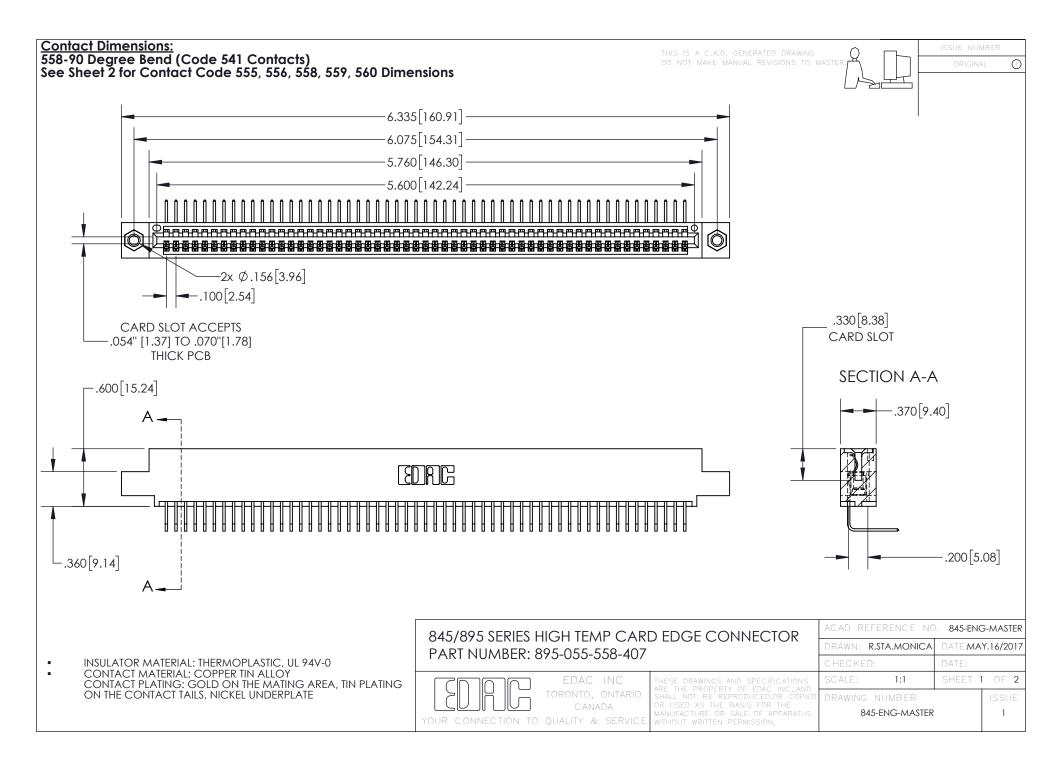

INSULATOR MATERIAL: THERMOPLASTIC POLYESTER, UL 94V-0 DAP MATERIAL AVAILABLE UPON REQUEST

**Contact Code 558** 

CONTACT MATERIAL; COPPER ALLOY CONTACT PLATING: GOLD ON THE MATING AREA, TIN PLATING ON THE CONTACT TAILS, NICKEL UNDERPLATE