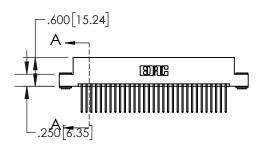

1

| .330[8.38]<br>CARD SLOT |                                   |  |  |  |
|-------------------------|-----------------------------------|--|--|--|
| -                       | .370[9.40]                        |  |  |  |
|                         | SECTION A-A                       |  |  |  |
| .150 [3.81              | .160[4.06]<br>POINT OF<br>CONTACT |  |  |  |
| -                       | 200[5.08]                         |  |  |  |

## 845/895 SERIES HIGH TEMP CARD EDGE CONNECTOR CONTACT CODE 555,556,558,559,560 DIMENSIONS

YOUR CONNECTION TO QUALITY & SERVICE

Contact Code 559

|   | ACAD REFERENCE NO   | . 845-ENG-MASTER |
|---|---------------------|------------------|
|   | DRAWN: R.STA.MONICA | DATE:MAY.16/2017 |
|   | CHECKED:            | DATE:            |
|   | SCALE: 1:1          | SHEET 2 OF 2     |
| D | DRAWING NUMBER      | ISSUE            |