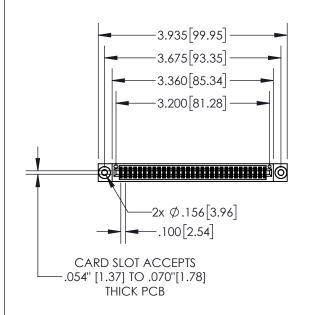

| 845/895 SERIES HIGH TEMP CARD EDGE CONNECTOR PART NUMBER: 895-062-540-203 |
|---------------------------------------------------------------------------|
|---------------------------------------------------------------------------|

| ACAD REFERENCE NO. 845-ENG-MASTER |                  |      |  |  |
|-----------------------------------|------------------|------|--|--|
| DRAWN: R.STA.MONICA               | DATE:MAY.16/2017 |      |  |  |
| CHECKED:                          | DATE:            |      |  |  |
| SCALE: 1:2                        | SHEET 1          | OF 2 |  |  |
| DRAWING NUMBER                    | ISSUE            |      |  |  |
| 845-ENG-MASTER                    | 1                |      |  |  |