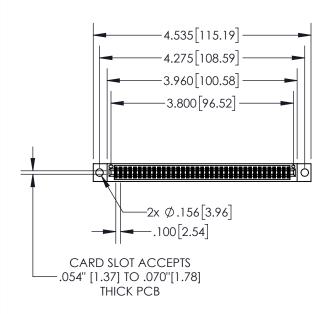

| 845/895 SERIES HIGH TEMP CARD EDGE CONNECTOR PART NUMBER: 895-074-524-204 |  | ACAD REFERENCE NO   | . 845-ENG-MASTER |
|---------------------------------------------------------------------------|--|---------------------|------------------|
|                                                                           |  | DRAWN: R.STA.MONICA | DATE:MAY.16/2017 |
|                                                                           |  | CHECKED:            | DATE:            |
| FDAG INIG                                                                 |  | COALE: 1.0          | CLIEFT 1 OF 2    |