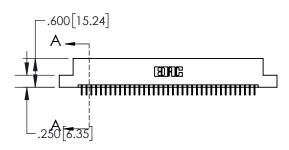

1

| .330[8.38]<br>CARD SLOT           |  |  |  |  |
|-----------------------------------|--|--|--|--|
| 370[9.40]<br>SECTION A-A          |  |  |  |  |
| .160[4.06]<br>POINT OF<br>CONTACT |  |  |  |  |
| 200[5.08]                         |  |  |  |  |