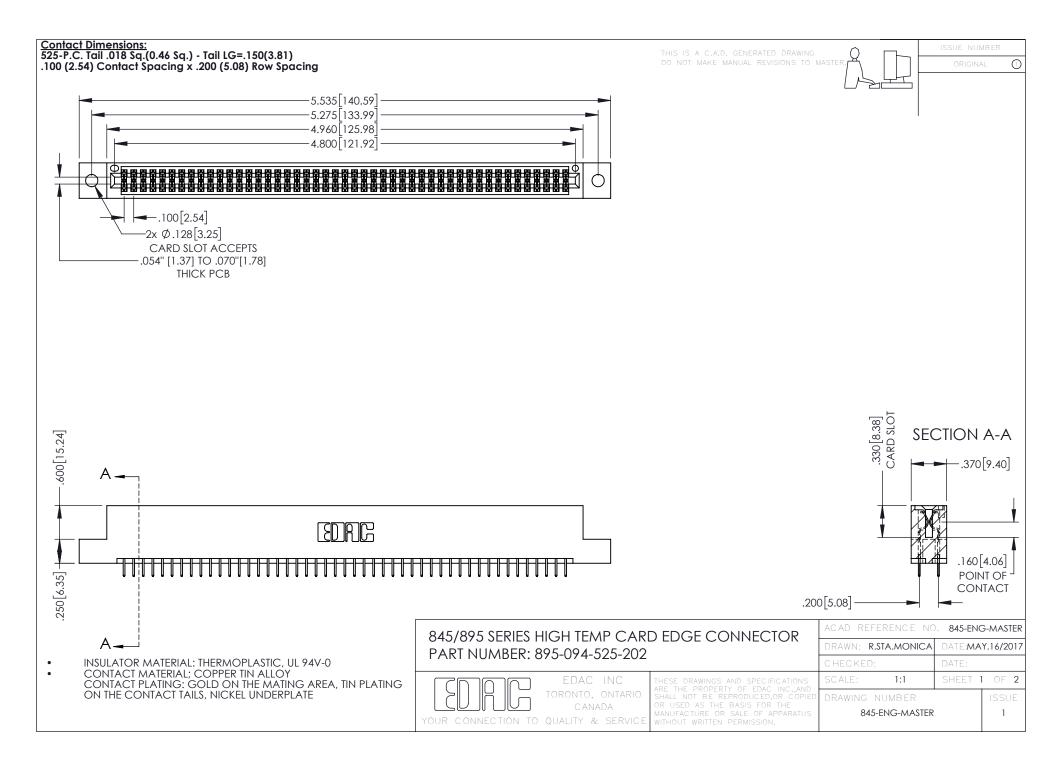

- INSULATOR MATERIAL: THERMOPLASTIC POLYESTER, UL 94V-0 DAP MATERIAL AVAILABLE UPON REQUEST
- CONTACT MATERIAL; COPPER ALLOY

**Contact Code 558** 

CONTACT PLATING: GOLD ON THE MATING AREA, TIN PLATING ON THE CONTACT TAILS, NICKEL UNDERPLATE

## 845/895 SERIES HIGH TEMP CARD EDGE CONNECTOR CONTACT CODE 555,556,558,559,560 DIMENSIONS

YOUR CONNECTION TO QUALITY & SERVICE

Contact Code 559

|   | ACAD REFERENCE NO   | . 845-ENG-MASTER |
|---|---------------------|------------------|
|   | DRAWN: R.STA.MONICA | DATE:MAY.16/2017 |
|   | CHECKED:            | DATE:            |
|   | SCALE: 1:1          | SHEET 2 OF 2     |
| D | DRAWING NUMBER      | ISSUE            |

Contact Code 560

845-ENG-MASTER