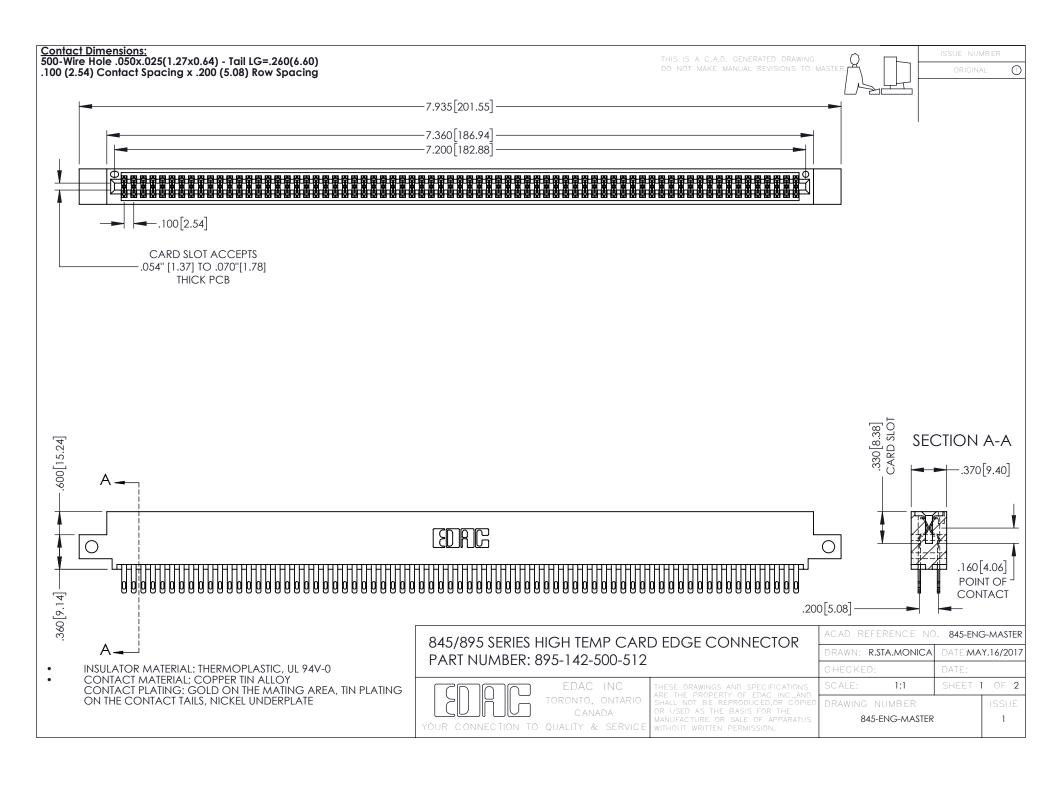

## 845/895 SERIES HIGH TEMP CARD EDGE CONNECTOR CONTACT CODE 555,556,558,559,560 DIMENSIONS

YOUR CONNECTION TO QUALITY & SERVICE

|   | ACAD REFERENCE NO. 845-ENG-MASTER |                  |
|---|-----------------------------------|------------------|
|   | DRAWN: R.STA.MONICA               | DATE:MAY.16/2017 |
|   | CHECKED:                          | DATE:            |
|   | SCALE: 1:1                        | SHEET 2 OF 2     |
| D | DRAWING NUMBER                    | ISSUE            |

**Contact Code 558** Contact Code 559 Contact Code 560

- INSULATOR MATERIAL: THERMOPLASTIC POLYESTER, UL 94V-0 DAP MATERIAL AVAILABLE UPON REQUEST
- CONTACT MATERIAL; COPPER ALLOY

CONTACT PLATING: GOLD ON THE MATING AREA, TIN PLATING ON THE CONTACT TAILS, NICKEL UNDERPLATE