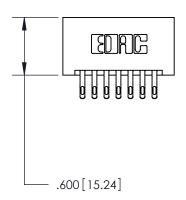

THIS IS A C.A.D. GENERATED DRAWING DO NOT MAKE MANUAL REVISIONS TO MASTER.

ISSUE NUMBER

ORIGINAL

1

.060 [1.52] .200 [5.08] .210[5.33] -.660 [16.76]

.060 [1.52] .150 [3.81] .260[6.6] -**Outside Tails** .660[16.76]

.165[4.19] .375 [9.54] .125(3.18) to .210(5.33) .125(3.18) to .210(5.33)

**Contact Code 558** 

**Contact Code 559** 

**Contact Code 560** 

INSULATOR MATERIAL: THERMOPLASTIC POLYESTER, UL 94V-0 CONTACT MATERIAL; COPPER, NICKEL, TIN ALLOY CA-725 CONTACT PLATING: GOLD ON THE MATING AREA, TIN-LEAD ON THE CONTACT TAILS, NICKEL UNDERPLATE

## 846/896 SERIES HIGH TEMP CARD EDGE CONNECTOR CONTACT CODE 555,556,558,559,560 DIMENSIONS

YOUR CONNECTION TO QUALITY & SERVICE

**EDAC INC** TORONTO, ONTARIO CANADA

THESE DRAWINGS AND SPECIFICATIONS ARE THE PROPERTY OF EDAC INC.,AND SHALL NOT BE REPRODUCED, OR COPIED OR USED AS THE BASIS FOR THE MANUFACTURE OR SALE OF APPARATUS WITHOUT WRITTEN PERMISSION.

**Outside Tails** 

| ACAD REFERENCE NO. |       | 846-ENG-MASTER   |        |
|--------------------|-------|------------------|--------|
| DRAWN:             | J.LEE | DATE: APR. 22/09 |        |
| CHECKED:           |       | DATE:            |        |
| SCALE:             | 1:1   | SHEET            | 2 OF 2 |
| DRAWING NUMBER     |       | ISSUE            |        |