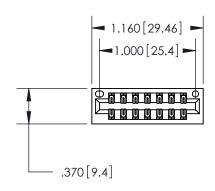

<u>Contact Dimensions:</u> 555-Extender Board Bend (Code 500 Contacts) See Sheet 2 for Contact Code 555, 556, 558, 559, 560 Dimensions

THIS IS A C.A.D. GENERATED DRAWING DO NOT MAKE MANUAL REVISIONS TO MASTER.

ISSUE NUMBER ORIGINAL 1

Card Slot Accepts .054 [1.37] to .070 [1.78] Thick P.C. Board

.330[8.38] Card Slot -.160 [4.07] Point of Contact —

INSULATOR MATERIAL: THERMOPLASTIC POLYESTER, UL 94V-0 CONTACT MATERIAL; COPPER, NICKEL, TIN ALLOY CA-725 CONTACT PLATING: GOLD ON THE MATING AREA, TIN-LEAD

ON THE CONTACT TAILS, NICKEL UNDERPLATE

846/896 SERIES HIGH TEMP CARD EDGE CONNECTOR PART NUMBER: 896-014-555-201

YOUR CONNECTION TO QUALITY & SERVICE

**EDAC INC** TORONTO, ONTARIO CANADA

THESE DRAWINGS AND SPECIFICATIONS ARE THE PROPERTY OF EDAC INC.,AND SHALL NOT BE REPRODUCED, OR COPIED OR USED AS THE BASIS FOR THE MANUFACTURE OR SALE OF APPARATUS WITHOUT WRITTEN PERMISSION.