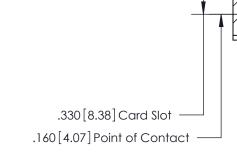

Card Slot Accepts .054 [1.37] to .070 [1.78] Thick P.C. Board

846/896 SERIES HIGH TEMP CARD EDGE CONNECTOR PART NUMBER: 896-018-521-602

YOUR CONNECTION TO QUALITY & SERVICE

**EDAC INC** TORONTO, ONTARIO CANADA