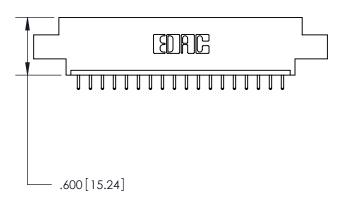

THIS IS A C.A.D. GENERATED DRAWING DO NOT MAKE MANUAL REVISIONS TO MASTER.

ISSUE NUMBER

.165[4.19]

.375 [9.54]

ORIGINAL

1

.060 [1.52] .125(3.18) to .210(5.33) **Outside Tails** .125(3.18) to .210(5.33) **Outside Tails** 