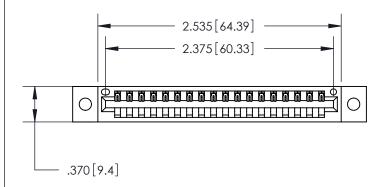

Card Slot Accepts .054 [1.37] to .070 [1.78] Thick P.C. Board

846/896 SERIES HIGH TEMP CARD EDGE CONNECTOR PART NUMBER: 896-018-521-602

YOUR CONNECTION TO QUALITY & SERVICE

**EDAC INC** TORONTO, ONTARIO CANADA

<u>Contact Dimensions:</u>
521-P.C. Tail .025 Sq. (0.64 Sq.) - Tail LG. =.150 (3.81)
.125 (3.18) Contact Spacing x .250 (6.35) Row Spacing

THIS IS A C.A.D. GENERATED DRAWING DO NOT MAKE MANUAL REVISIONS TO MASTER.