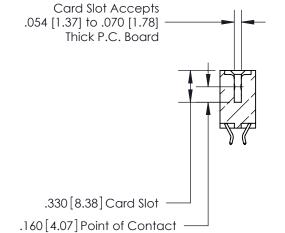

<u>Contact Dimensions:</u> 556-Extender Board Bend (Code 520 Contacts) See Sheet 2 for Contact Code 555, 556, 558, 559, 560 Dimensions

THIS IS A C.A.D. GENERATED DRAWING DO NOT MAKE MANUAL REVISIONS TO MASTER.

846/896 SERIES HIGH TEMP CARD EDGE CONNECTOR PART NUMBER: 896-020-556-208

YOUR CONNECTION TO QUALITY & SERVICE

**EDAC INC** TORONTO, ONTARIO CANADA

THESE DRAWINGS AND SPECIFICATIONS ARE THE PROPERTY OF EDAC INC.,AND SHALL NOT BE REPRODUCED, OR COPIED OR USED AS THE BASIS FOR THE MANUFACTURE OR SALE OF APPARATUS WITHOUT WRITTEN PERMISSION.

| ACAD REFERENCE NO. | 846-ENG-MASTER   |
|--------------------|------------------|
| DRAWN: J.LEE       | DATE: APR. 22/09 |
| CHECKED:           | DATE:            |
| SCALE: 1:1         | SHEET 1 OF 2     |
| DRAWING NUMBER     | ISSUE            |
| 846-ENG-MASTER     | 1                |