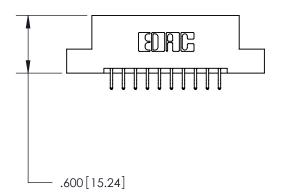

<u>Contact Dimensions:</u> 556-Extender Board Bend (Code 520 Contacts) See Sheet 2 for Contact Code 555, 556, 558, 559, 560 Dimensions

THIS IS A C.A.D. GENERATED DRAWING DO NOT MAKE MANUAL REVISIONS TO MASTER.

846/896 SERIES HIGH TEMP CARD EDGE CONNECTOR PART NUMBER: 896-020-556-208

YOUR CONNECTION TO QUALITY & SERVICE

**EDAC INC** TORONTO, ONTARIO CANADA

THESE DRAWINGS AND SPECIFICATIONS ARE THE PROPERTY OF EDAC INC.,AND SHALL NOT BE REPRODUCED, OR COPIED OR USED AS THE BASIS FOR THE MANUFACTURE OR SALE OF APPARATUS WITHOUT WRITTEN PERMISSION.

| ACAD REFERENCE NO. | 846-ENG-MASTER   |
|--------------------|------------------|
| DRAWN: J.LEE       | DATE: APR. 22/09 |
| CHECKED:           | DATE:            |
| SCALE: 1:1         | SHEET 1 OF 2     |
| DRAWING NUMBER     | ISSUE            |
| 846-ENG-MASTER     | 1                |