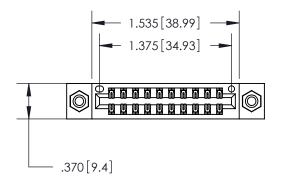

<u>Contact Dimensions:</u> 556-Extender Board Bend (Code 520 Contacts) See Sheet 2 for Contact Code 555, 556, 558, 559, 560 Dimensions

THIS IS A C.A.D. GENERATED DRAWING DO NOT MAKE MANUAL REVISIONS TO MASTER.

846/896 SERIES HIGH TEMP CARD EDGE CONNECTOR PART NUMBER: 896-020-556-208

YOUR CONNECTION TO QUALITY & SERVICE

**EDAC INC** TORONTO, ONTARIO CANADA

THESE DRAWINGS AND SPECIFICATIONS ARE THE PROPERTY OF EDAC INC.,AND SHALL NOT BE REPRODUCED, OR COPIED OR USED AS THE BASIS FOR THE MANUFACTURE OR SALE OF APPARATUS WITHOUT WRITTEN PERMISSION.

| ACAD REFERENCE NO. | 846-ENG-MASTER   |
|--------------------|------------------|
| DRAWN: J.LEE       | DATE: APR. 22/09 |
| CHECKED:           | DATE:            |
| SCALE: 1:1         | SHEET 1 OF 2     |
| DRAWING NUMBER     | ISSUE            |
| 846-ENG-MASTER     | 1                |