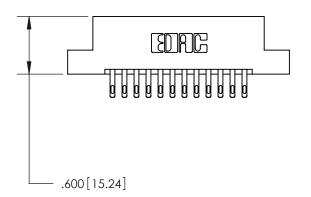

## 846/896 SERIES HIGH TEMP CARD EDGE CONNECTOR PART NUMBER: 896-024-555-204

**EDAC INC** TORONTO, ONTARIO CANADA

THESE DRAWINGS AND SPECIFICATIONS ARE THE PROPERTY OF EDAC INC., AND SHALL NOT BE REPRODUCED, OR COPIED OR USED AS THE BASIS FOR THE MANUFACTURE OR SALE OF APPARATUS WITHOUT WRITTEN PERMISSION.

| ACAD REFERENCE NO. | 846-ENG-MASTER   |
|--------------------|------------------|
| DRAWN: J.LEE       | DATE: APR. 22/09 |
| CHECKED:           | DATE:            |
| SCALE: 1:1         | SHEET 1 OF 2     |
| DRAWING NUMBER     | ISSUE            |
| 846-ENG-MASTER     | 1                |