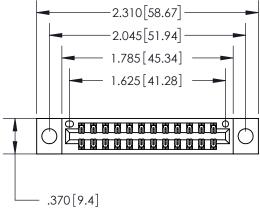

## 846/896 SERIES HIGH TEMP CARD EDGE CONNECTOR PART NUMBER: 896-024-555-204

**EDAC INC** TORONTO, ONTARIO CANADA

THESE DRAWINGS AND SPECIFICATIONS ARE THE PROPERTY OF EDAC INC., AND SHALL NOT BE REPRODUCED, OR COPIED OR USED AS THE BASIS FOR THE MANUFACTURE OR SALE OF APPARATUS WITHOUT WRITTEN PERMISSION.

| ACAD REFERENCE NO. | 846-ENG-MASTER   |
|--------------------|------------------|
| DRAWN: J.LEE       | DATE: APR. 22/09 |
| CHECKED:           | DATE:            |
| SCALE: 1:1         | SHEET 1 OF 2     |
| DRAWING NUMBER     | ISSUE            |
| 846-ENG-MASTER     | 1                |