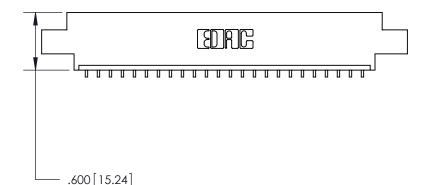

846/896 SERIES HIGH TEMP CARD EDGE CONNECTOR PART NUMBER: 896-024-559-608

YOUR CONNECTION TO QUALITY & SERVICE

**EDAC INC** TORONTO, ONTARIO CANADA

THESE DRAWINGS AND SPECIFICATIONS ARE THE PROPERTY OF EDAC INC.,AND SHALL NOT BE REPRODUCED, OR COPIED OR USED AS THE BASIS FOR THE MANUFACTURE OR SALE OF APPARATUS WITHOUT WRITTEN PERMISSION.

ACAD REFERENCE NO. 846-ENG-MASTER DRAWN: J.LEE DATE: APR. 22/09 CHECKED: DATE: SCALE: 1:1 SHEET 1 OF 2 DRAWING NUMBER **ISSUE** 846-ENG-MASTER

INSULATOR MATERIAL: THERMOPLASTIC POLYESTER, UL 94V-0 CONTACT MATERIAL; COPPER, NICKEL, TIN ALLOY CA-725 CONTACT PLATING: GOLD ON THE MATING AREA, TIN-LEAD