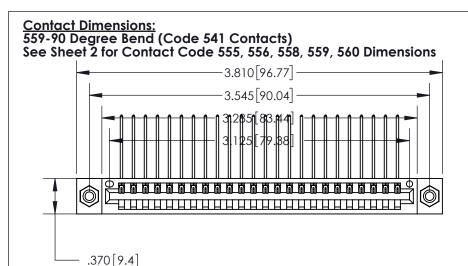

THIS IS A C.A.D. GENERATED DRAWING DO NOT MAKE MANUAL REVISIONS TO MASTER.

Card Slot Accepts .054 [1.37] to .070 [1.78] Thick P.C. Board

.330[8.38] Card Slot -.160[4.07] Point of Contact —

ISSUE NUMBER ORIGINAL (1)

846/896 SERIES HIGH TEMP CARD EDGE CONNECTOR PART NUMBER: 896-024-559-608

YOUR CONNECTION TO QUALITY & SERVICE

**EDAC INC** TORONTO, ONTARIO CANADA

THESE DRAWINGS AND SPECIFICATIONS ARE THE PROPERTY OF EDAC INC.,AND SHALL NOT BE REPRODUCED, OR COPIED OR USED AS THE BASIS FOR THE MANUFACTURE OR SALE OF APPARATUS WITHOUT WRITTEN PERMISSION.

ACAD REFERENCE NO. 846-ENG-MASTER DRAWN: J.LEE DATE: APR. 22/09 CHECKED: DATE: SCALE: 1:1 SHEET 1 OF 2 DRAWING NUMBER **ISSUE** 846-ENG-MASTER

INSULATOR MATERIAL: THERMOPLASTIC POLYESTER, UL 94V-0 CONTACT MATERIAL; COPPER, NICKEL, TIN ALLOY CA-725 CONTACT PLATING: GOLD ON THE MATING AREA, TIN-LEAD