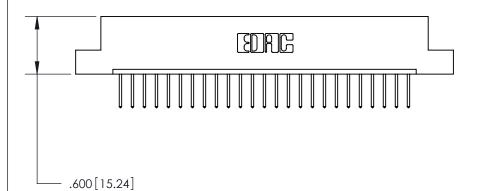

THIS IS A C.A.D. GENERATED DRAWING DO NOT MAKE MANUAL REVISIONS TO MASTER.

ISSUE NUMBER

ORIGINAL

Card Slot Accepts .054 [1.37] to .070 [1.78] Thick P.C. Board .330 [8.38] Card Slot .160 [4.07] Point of Contact -

- INSULATOR MATERIAL: THERMOPLASTIC POLYESTER, UL 94V-0 CONTACT MATERIAL; COPPER, NICKEL, TIN ALLOY CA-725
- CONTACT PLATING: GOLD ON THE MATING AREA, TIN-LEAD ON THE CONTACT TAILS, NICKEL UNDERPLATE

| 846/896 SERIES | HIGH TEMP   | CARD  | EDGE | CONNE | CTOF |
|----------------|-------------|-------|------|-------|------|
| PART NUMBER:   | 896-025-526 | 6-107 |      |       |      |