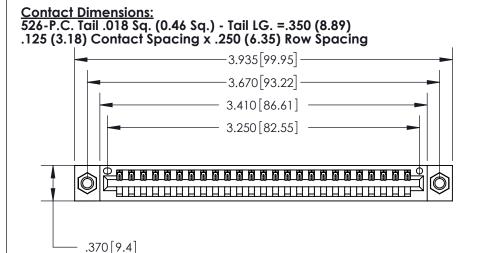

- INSULATOR MATERIAL: THERMOPLASTIC POLYESTER, UL 94V-0 CONTACT MATERIAL; COPPER, NICKEL, TIN ALLOY CA-725
- CONTACT PLATING: GOLD ON THE MATING AREA, TIN-LEAD ON THE CONTACT TAILS, NICKEL UNDERPLATE

| 846/896 SERIES | HIGH TEMP   | CARD  | EDGE | CONNE | CTOF |
|----------------|-------------|-------|------|-------|------|
| PART NUMBER:   | 896-025-526 | 6-107 |      |       |      |

| ACAD REFERENCE NO. | 846-ENG-MASTER   |  |  |
|--------------------|------------------|--|--|
| DRAWN: J.LEE       | DATE: APR. 22/09 |  |  |
| CHECKED:           | DATE:            |  |  |
| SCALE: 1:1         | SHEET 1 OF 2     |  |  |
| DRAWING NUMBER     | ISSUE            |  |  |
| 846-FNG-MASTER     | 2 1              |  |  |