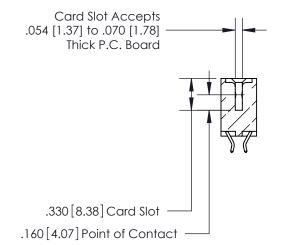

<u>Contact Dimensions:</u> 556-Extender Board Bend (Code 520 Contacts) See Sheet 2 for Contact Code 555, 556, 558, 559, 560 Dimensions

- INSULATOR MATERIAL: THERMOPLASTIC POLYESTER, UL 94V-0 CONTACT MATERIAL; COPPER, NICKEL, TIN ALLOY CA-725
- CONTACT PLATING: GOLD ON THE MATING AREA, TIN-LEAD ON THE CONTACT TAILS, NICKEL UNDERPLATE

**Contact Code 560** 

INSULATOR MATERIAL: THERMOPLASTIC POLYESTER, UL 94V-0 CONTACT MATERIAL; COPPER, NICKEL, TIN ALLOY CA-725 CONTACT PLATING: GOLD ON THE MATING AREA, TIN-LEAD ON THE CONTACT TAILS, NICKEL UNDERPLATE

**Contact Code 558** 

## 846/896 SERIES HIGH TEMP CARD EDGE CONNECTOR CONTACT CODE 555,556,558,559,560 DIMENSIONS

.150 [3.81]

YOUR CONNECTION TO QUALITY & SERVICE

**Contact Code 559** 

**EDAC INC** TORONTO, ONTARIO CANADA

THESE DRAWINGS AND SPECIFICATIONS ARE THE PROPERTY OF EDAC INC.,AND SHALL NOT BE REPRODUCED, OR COPIED OR USED AS THE BASIS FOR THE MANUFACTURE OR SALE OF APPARATUS WITHOUT WRITTEN PERMISSION.