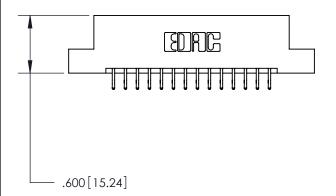

THIS IS A C.A.D. GENERATED DRAWING DO NOT MAKE MANUAL REVISIONS TO MASTER.

ISSUE NUMBER ORIGINAL

846/896 SERIES HIGH TEMP CARD EDGE CONNECTOR PART NUMBER: 896-028-556-208

**EDAC INC** TORONTO, ONTARIO CANADA

THESE DRAWINGS AND SPECIFICATIONS ARE THE PROPERTY OF EDAC INC., AND SHALL NOT BE REPRODUCED, OR COPIED OR USED AS THE BASIS FOR THE MANUFACTURE OR SALE OF APPARATUS WITHOUT WRITTEN PERMISSION.

| ACAD REFERENCE NO. | 846-ENG-MASTER   |
|--------------------|------------------|
| DRAWN: J.LEE       | DATE: APR. 22/09 |
| CHECKED:           | DATE:            |
| SCALE: 1:1         | SHEET 1 OF 2     |
| DRAWING NUMBER     | ISSUE            |
| 846-ENG-MASTER     | 1                |