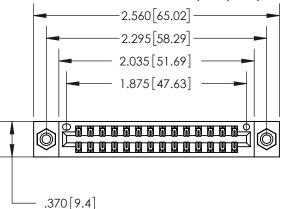

THIS IS A C.A.D. GENERATED DRAWING DO NOT MAKE MANUAL REVISIONS TO MASTER.

ISSUE NUMBER ORIGINAL

846/896 SERIES HIGH TEMP CARD EDGE CONNECTOR PART NUMBER: 896-028-556-208

**EDAC INC** TORONTO, ONTARIO CANADA

THESE DRAWINGS AND SPECIFICATIONS ARE THE PROPERTY OF EDAC INC., AND SHALL NOT BE REPRODUCED, OR COPIED OR USED AS THE BASIS FOR THE MANUFACTURE OR SALE OF APPARATUS WITHOUT WRITTEN PERMISSION.

| ACAD REFERENCE NO. | 846-ENG-MASTER   |
|--------------------|------------------|
| DRAWN: J.LEE       | DATE: APR. 22/09 |
| CHECKED:           | DATE:            |
| SCALE: 1:1         | SHEET 1 OF 2     |
| DRAWING NUMBER     | ISSUE            |
| 846-ENG-MASTER     | 1                |