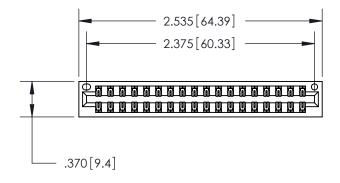

.054 [1.37] to .070 [1.78] Thick P.C. Board .330[8.38] Card Slot -.160 [4.07] Point of Contact -

Card Slot Accepts

846/896 SERIES HIGH TEMP CARD EDGE CONNECTOR PART NUMBER: 896-036-522-201

YOUR CONNECTION TO QUALITY & SERVICE

## 846/896 SERIES HIGH TEMP CARD EDGE CONNECTOR CONTACT CODE 555,556,558,559,560 DIMENSIONS

YOUR CONNECTION TO QUALITY & SERVICE

**EDAC INC** TORONTO, ONTARIO CANADA

THESE DRAWINGS AND SPECIFICATIONS ARE THE PROPERTY OF EDAC INC.,AND SHALL NOT BE REPRODUCED, OR COPIED OR USED AS THE BASIS FOR THE MANUFACTURE OR SALE OF APPARATUS WITHOUT WRITTEN PERMISSION.