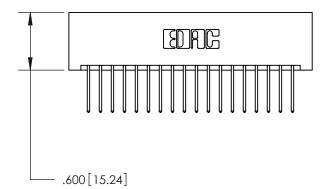

THIS IS A C.A.D. GENERATED DRAWING DO NOT MAKE MANUAL REVISIONS TO MASTER.

ISSUE NUMBER

ORIGINAL

1

.060 [1.52] .200 [5.08] .210[5.33] -.660 [16.76]

.060 [1.52] .150 [3.81] .260[6.6] -**Outside Tails** .660[16.76]

.165[4.19] .375 [9.54] .125(3.18) to .210(5.33) .125(3.18) to .210(5.33)

**Contact Code 558** 

**Contact Code 559** 

**Contact Code 560** 

INSULATOR MATERIAL: THERMOPLASTIC POLYESTER, UL 94V-0 CONTACT MATERIAL; COPPER, NICKEL, TIN ALLOY CA-725 CONTACT PLATING: GOLD ON THE MATING AREA, TIN-LEAD ON THE CONTACT TAILS, NICKEL UNDERPLATE