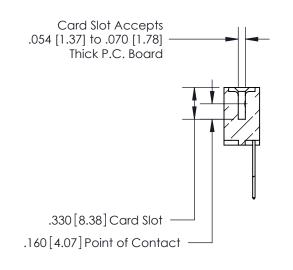

.165[4.19] .375 [9.54] .125(3.18) to .210(5.33) .125(3.18) to .210(5.33)

**Contact Code 558** 

**Contact Code 559** 

**Contact Code 560** 

INSULATOR MATERIAL: THERMOPLASTIC POLYESTER, UL 94V-0 CONTACT MATERIAL; COPPER, NICKEL, TIN ALLOY CA-725 CONTACT PLATING: GOLD ON THE MATING AREA, TIN-LEAD ON THE CONTACT TAILS, NICKEL UNDERPLATE