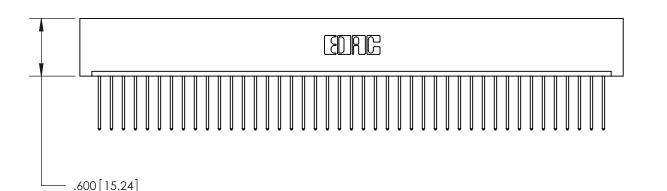

<u>Contact Dimensions:</u> 540-Wire Wrap .025 Sq. (0.64 Sq.) - Tail LG. =.560 (14.22) .125 (3.18) Contact Spacing x .250 (6.35) Row Spacing

THIS IS A C.A.D. GENERATED DRAWING DO NOT MAKE MANUAL REVISIONS TO MASTER.