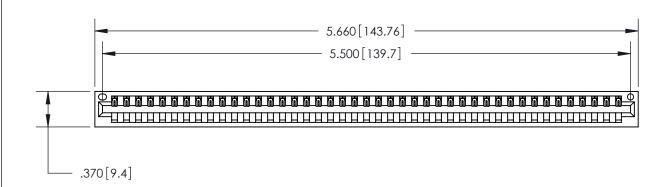

846/896 SERIES HIGH TEMP CARD EDGE CONNECTOR PART NUMBER: 896-043-540-101

YOUR CONNECTION TO QUALITY & SERVICE

**EDAC INC** TORONTO, ONTARIO CANADA

THESE DRAWINGS AND SPECIFICATIONS ARE THE PROPERTY OF EDAC INC., AND SHALL NOT BE REPRODUCED, OR COPIED OR USED AS THE BASIS FOR THE MANUFACTURE OR SALE OF APPARATUS WITHOUT WRITTEN PERMISSION.

<u>Contact Dimensions:</u> 540-Wire Wrap .025 Sq. (0.64 Sq.) - Tail LG. =.560 (14.22) .125 (3.18) Contact Spacing x .250 (6.35) Row Spacing

THIS IS A C.A.D. GENERATED DRAWING DO NOT MAKE MANUAL REVISIONS TO MASTER.