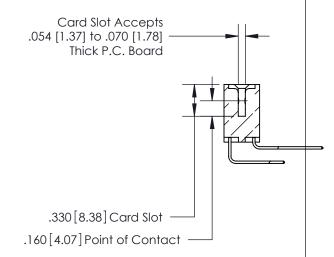

## 846/896 SERIES HIGH TEMP CARD EDGE CONNECTOR CONTACT CODE 555,556,558,559,560 DIMENSIONS

.150 [3.81]

YOUR CONNECTION TO QUALITY & SERVICE

**Contact Code 559** 

**EDAC INC** TORONTO, ONTARIO CANADA

THESE DRAWINGS AND SPECIFICATIONS ARE THE PROPERTY OF EDAC INC.,AND SHALL NOT BE REPRODUCED, OR COPIED OR USED AS THE BASIS FOR THE MANUFACTURE OR SALE OF APPARATUS WITHOUT WRITTEN PERMISSION.

**Contact Code 560** 

INSULATOR MATERIAL: THERMOPLASTIC POLYESTER, UL 94V-0 CONTACT MATERIAL; COPPER, NICKEL, TIN ALLOY CA-725 CONTACT PLATING: GOLD ON THE MATING AREA, TIN-LEAD ON THE CONTACT TAILS, NICKEL UNDERPLATE

**Contact Code 558** 