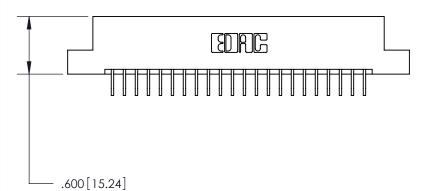

## 846/896 SERIES HIGH TEMP CARD EDGE CONNECTOR PART NUMBER: 896-044-559-202

YOUR CONNECTION TO QUALITY & SERVICE

**EDAC INC** TORONTO, ONTARIO CANADA

THESE DRAWINGS AND SPECIFICATIONS ARE THE PROPERTY OF EDAC INC., AND SHALL NOT BE REPRODUCED, OR COPIED OR USED AS THE BASIS FOR THE MANUFACTURE OR SALE OF APPARATUS WITHOUT WRITTEN PERMISSION.

<u>Contact Dimensions:</u>
559-90 Degree Bend (Code 541 Contacts)
See Sheet 2 for Contact Code 555, 556, 558, 559, 560 Dimensions -3.560[90.42]-3.295 83.69

- .370[9.4]

- INSULATOR MATERIAL: THERMOPLASTIC POLYESTER, UL 94V-0 CONTACT MATERIAL; COPPER, NICKEL, TIN ALLOY CA-725
- CONTACT PLATING: GOLD ON THE MATING AREA, TIN-LEAD ON THE CONTACT TAILS, NICKEL UNDERPLATE