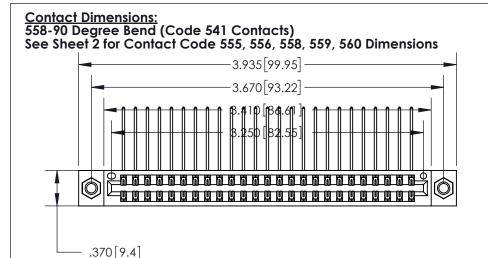

INSULATOR MATERIAL: THERMOPLASTIC POLYESTER, UL 94V-0 CONTACT MATERIAL; COPPER, NICKEL, TIN ALLOY CA-725

CONTACT PLATING: GOLD ON THE MATING AREA, TIN-LEAD ON THE CONTACT TAILS, NICKEL UNDERPLATE

846/896 SERIES HIGH TEMP CARD EDGE CONNECTOR PART NUMBER: 896-050-558-207

| $\cap$ | ISSUE NUMBER |  |
|--------|--------------|--|
| A I D  | ORIGINAL     |  |
|        |              |  |

| Card Slot Accepts<br>.054 [1.37] to .070 [1.78]<br>Thick P.C. Board |  |
|---------------------------------------------------------------------|--|
|                                                                     |  |
| .330 [8.38] Card Slot<br>.160 [4.07] Point of Conta                 |  |