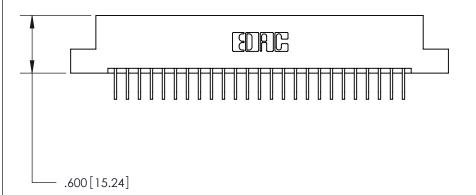

| $\cap$ | ISSUE NUMBER |  |
|--------|--------------|--|
| A I D  | ORIGINAL     |  |
|        |              |  |

| Card Slot Accepts<br>.054 [1.37] to .070 [1.78]<br>Thick P.C. Board |  |
|---------------------------------------------------------------------|--|
|                                                                     |  |
| .330 [8.38] Card Slot<br>.160 [4.07] Point of Conta                 |  |