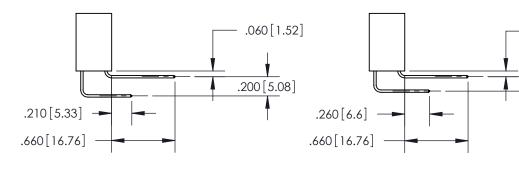

**Contact Code 559** 

**Contact Code 560** 

INSULATOR MATERIAL: THERMOPLASTIC POLYESTER, UL 94V-0 CONTACT MATERIAL; COPPER, NICKEL, TIN ALLOY CA-725 CONTACT PLATING: GOLD ON THE MATING AREA, TIN-LEAD ON THE CONTACT TAILS, NICKEL UNDERPLATE

**Outside Tails** 

**Outside Tails** 

| ACAD REFERENCE NO. |       | 846-ENG-MASTER   |        |
|--------------------|-------|------------------|--------|
| DRAWN:             | J.LEE | DATE: APR. 22/09 |        |
| CHECKED:           |       | DATE:            |        |
| SCALE:             | 1:1   | SHEET            | 2 OF 2 |
| DRAWING NUMBER     |       |                  | ISSUE  |