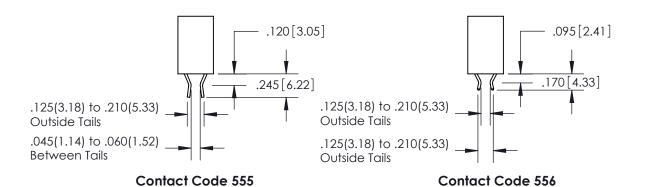

THIS IS A C.A.D. GENERATED DRAWING DO NOT MAKE MANUAL REVISIONS TO MASTER.

ISSUE NUMBER

.165[4.19]

ORIGINAL

1

.060 [1.52] .150 [3.81] .125(3.18) to .210(5.33)

.375 [9.54] .125(3.18) to .210(5.33)

**Contact Code 558** 

**Outside Tails** 

**Outside Tails** 

| ACAD REFERENCE NO. |       | 846-ENG-MASTER   |        |
|--------------------|-------|------------------|--------|
| DRAWN:             | J.LEE | DATE: APR. 22/09 |        |
| CHECKED:           |       | DATE:            |        |
| SCALE:             | 1:1   | SHEET            | 2 OF 2 |
| DRAWING NUMBER     |       |                  | ISSUE  |