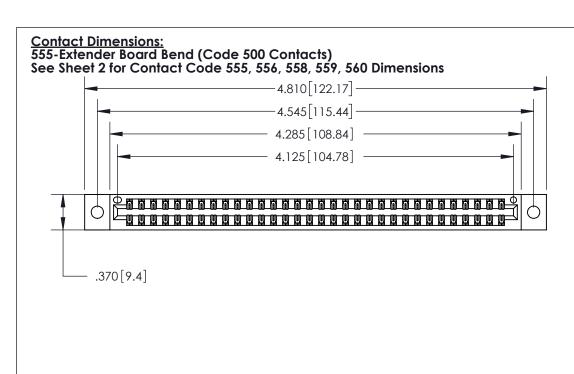

## 846/896 SERIES HIGH TEMP CARD EDGE CONNECTOR CONTACT CODE 555,556,558,559,560 DIMENSIONS

YOUR CONNECTION TO QUALITY & SERVICE

**EDAC INC** TORONTO, ONTARIO CANADA

THESE DRAWINGS AND SPECIFICATIONS ARE THE PROPERTY OF EDAC INC.,AND SHALL NOT BE REPRODUCED, OR COPIED OR USED AS THE BASIS FOR THE MANUFACTURE OR SALE OF APPARATUS WITHOUT WRITTEN PERMISSION.